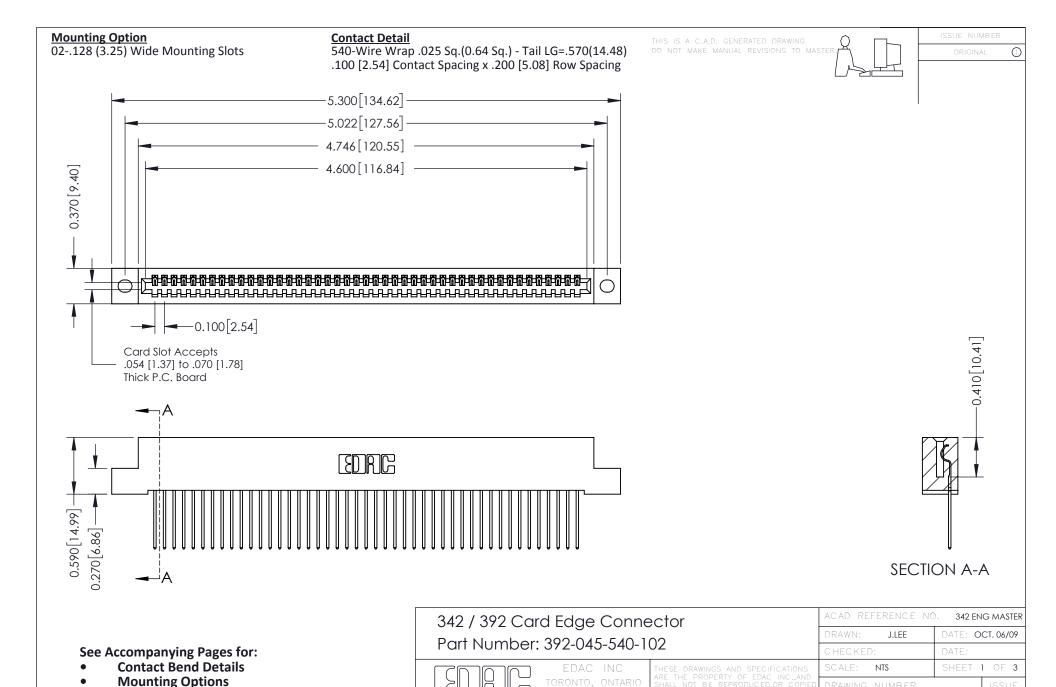

YOUR CONNECTION TO QUALITY & SERVICE

342 Assembly

THIS IS A C.A.D. GENERATED DRAWING DO NOT MAKE MANUAL REVISIONS TO MASTER. ISSUE NUMBER

ORIGINAL

1



| 342 / 392 Series Card Edge Connector<br>Contact Bend Detail |                                                                                                                                                                                                  | ACAD REFERENCE NO. 342 ENG MASTER |             |                  |        |
|-------------------------------------------------------------|--------------------------------------------------------------------------------------------------------------------------------------------------------------------------------------------------|-----------------------------------|-----------