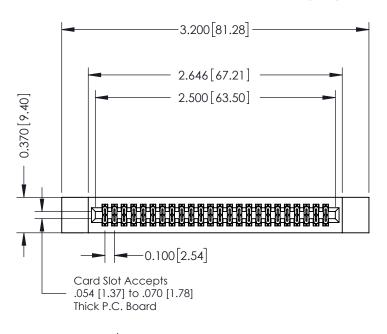

## **See Accompanying Pages for:**

- **Contact Bend Details**
- **Mounting Options**

| 342 / 392 Card Edge Connector |
|-------------------------------|
| Part Number: 392-048-524-212  |

342 ENG MASTER DATE: OCT. 06/09 J.LEE NTS SHEET 1 OF 3