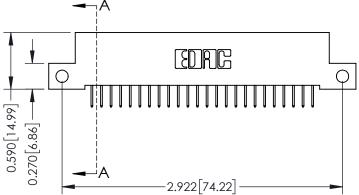

## **See Accompanying Pages for:**

- **Contact Bend Details**
- **Mounting Options**

| 342 / 392 Card Edge Connector |
|-------------------------------|
| Part Number: 392-048-524-212  |

342 ENG MASTER DATE: OCT. 06/09 J.LEE NTS SHEET 1 OF 3