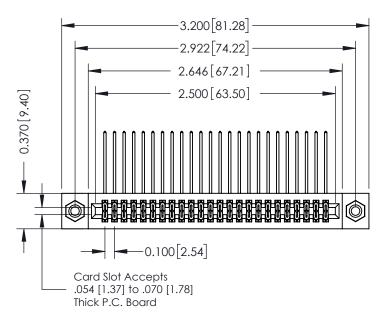

## **See Accompanying Pages for:**

- **Contact Bend Details**
- **Mounting Options**

342 / 392 Card Edge Connector Part Number: 392-048-558-208

YOUR CONNECTION TO QUALITY & SERVICE

342 ENG MASTER J.LEE DATE: OCT. 06/09 SHEET 1 OF 3 NTS

342 Assembly

THIS IS A C.A.D. GENERATED DRAWING DO NOT MAKE MANUAL REVISIONS TO MASTER. ISSUE NUMBER

ORIGINAL

1

| 342 / 392 Series Card Edge Connector<br>Contact Bend Detail |                                                                                                                                                                                                  | ACAD REFERENCE NO. 342 ENG MASTER |             |                  |        |
|-------------------------------------------------------------|--------------------------------------------------------------------------------------------------------------------------------------------------------------------------------------------------|-----------------------------------|-------------|------------------|--------|
|                                                             |                                                                                                                                                                                                  | DRAWN:                            | J.LEE       | DATE: OCT. 06/09 |        |
|                                                             |                                                                                                                                                                                                  | CHECKED:                          |             | DATE:            |        |
| TORONTO, ONTARIO                                            | THESE DRAWINGS AND SPECIFICATIONS ARE THE PROPERTY OF EDAC INC. AND SHALL NOT BE REPRODUCED, OR COPIED OR USED AS THE BASIS FOR THE MANUFACTURE OR SALE OF APPARATUS WITHOUT WRITTEN PERMISSION. | SCALE:                            | NTS         | SHEET :          | 2 OF 3 |
|                                                             |                                                                                                                                                                                                  | DRAWING                           | NUMBER      |                  | ISSUE  |
| YOUR CONNECTION TO QUALITY & SERVICE                        |                                                                                                                                                                                                  | 3                                 | 42 Assembly |                  | 1      |