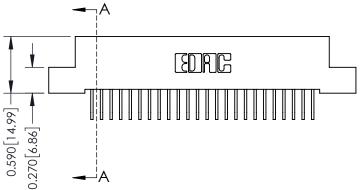

## **Mounting Option**

08-#4-40 Unified Threaded Inserts

## **See Accompanying Pages for:**

- **Contact Bend Details**
- **Mounting Options**

342 / 392 Card Edge Connector Part Number: 392-048-558-208

YOUR CONNECTION TO QUALITY & SERVICE

342 ENG MASTER J.LEE DATE: OCT. 06/09 SHEET 1 OF 3 NTS