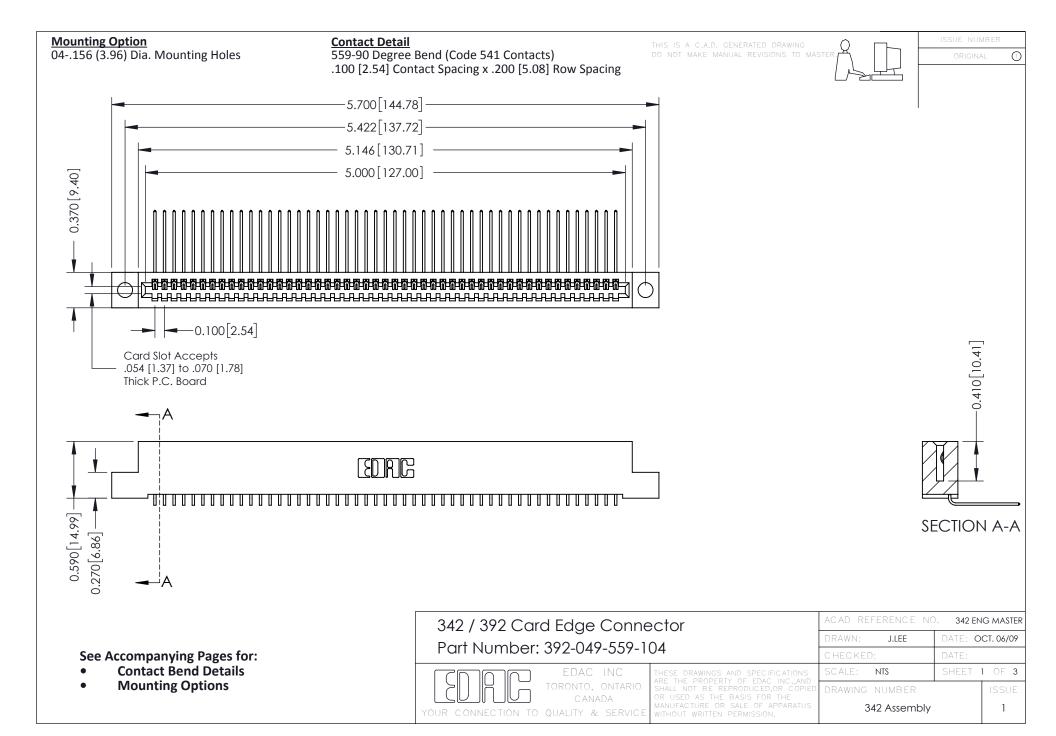

THIS IS A C.A.D. GENERATED DRAWING DO NOT MAKE MANUAL REVISIONS TO MASTER. ISSUE NUMBER

ORIGINAL

1



| 342 / 392 Series Card Edge Connector<br>Contact Bend Detail |                                                                                                                                                                                                  | ACAD REFERENCE NO. 342 ENG MASTER |             |                  |        |
|-------------------------------------------------------------|--------------------------------------------------------------------------------------------------------------------------------------------------------------------------------------------------|-----------------------------------|-------------|------------------|--------|
|