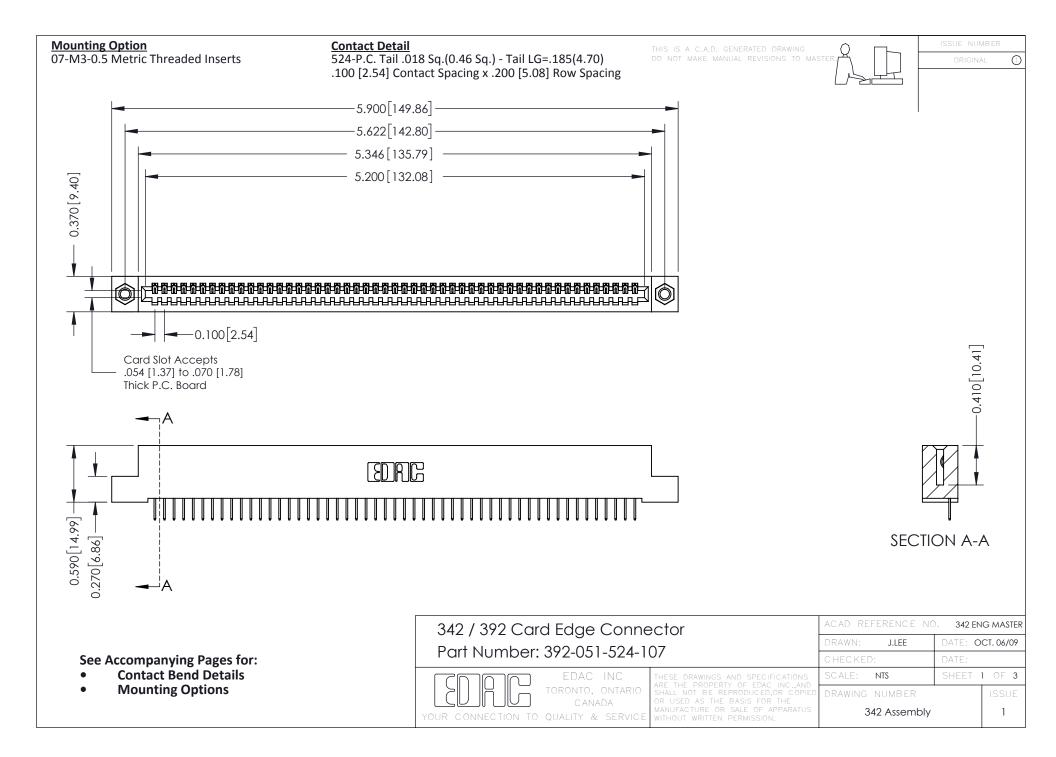

THIS IS A C.A.D. GENERATED DRAWING DO NOT MAKE MANUAL REVISIONS TO MASTER. ISSUE NUMBER

ORIGINAL

1



| 342 / 392 Series Card Edge Connector<br>Contact Bend Detail |                                                                                                                                                                                                  | ACAD REFERENCE NO. 342 ENG MASTER |             |                  |        |
|-------------------------------------------------------------|--------------------------------------------------------------------------------------------------------------------------------------------------------------------------------------------------|-----------------------------------|-------------|------------------|--------|
|