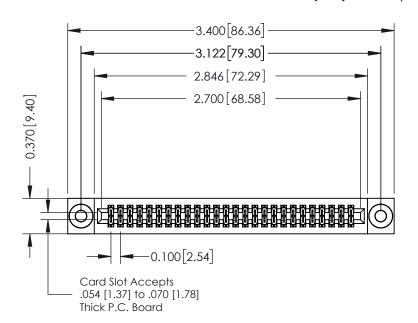

## **See Accompanying Pages for:**

- **Contact Bend Details**
- **Mounting Options**

342 / 392 Card Edge Connector Part Number: 392-052-520-203

YOUR CONNECTION TO QUALITY & SERVICE

342 ENG MASTER J.LEE DATE: OCT. 06/09 SHEET 1 OF 3 NTS