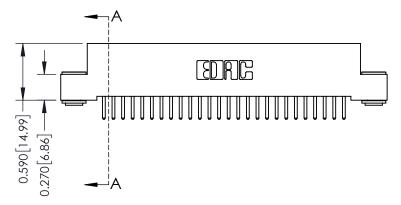

## **See Accompanying Pages for:**

- **Contact Bend Details**
- **Mounting Options**

342 / 392 Card Edge Connector Part Number: 392-052-520-203

YOUR CONNECTION TO QUALITY & SERVICE

342 ENG MASTER J.LEE DATE: OCT. 06/09 SHEET 1 OF 3 NTS