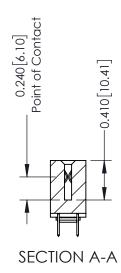

## **See Accompanying Pages for:**

- **Contact Bend Details**
- **Mounting Options**

342 / 392 Card Edge Connector Part Number: 392-052-520-203

YOUR CONNECTION TO QUALITY & SERVICE

342 ENG MASTER J.LEE DATE: OCT. 06/09 SHEET 1 OF 3 NTS