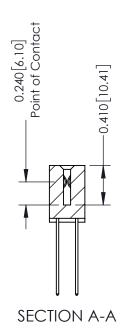

## **Contact Detail**

CUITACL DETAIL

THIS IS A C.A.D. GENERATED DRAWING

544-Wire Wrap .050x.025(1.27x0.64) - Tail LG=.760(19.30)

DO NOT MAKE MANUAL REVISIONS TO MASTER. .100 [2.54] Contact Spacing x .200 [5.08] Row Spacing