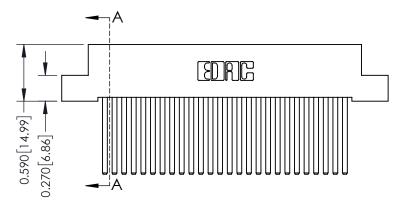

342 Assembly

THIS IS A C.A.D. GENERATED DRAWING DO NOT MAKE MANUAL REVISIONS TO MASTER. ISSUE NUMBER

ORIGINAL

1

| 342 / 392 Series Card Edge Connector<br>Contact Bend Detail |                                                                                                                                  | ACAD REFERENCE NO. 342 ENG MASTER |             |                  |        |
|-------------------------------------------------------------|----------------------------------------------------------------------------------------------------------------------------------|-----------------------------------|-------------|------------------|--------|
|                                                             |                                                                                                                                  | DRAWN:                            | J.LEE       | DATE: OCT. 06/09 |        |
|                                                             |                                                                                                                                  | CHECKED:                          |             | DATE:            |        |
| EDAC INC                                                    | THESE DRAWINGS AND SPECIFICATIONS ARE THE PROPERTY OF EDAC INCAND SHALL NOT BE REPRODUCED.OR COPIED OR USED AS THE BASIS FOR THE | SCALE:                            | NTS         | SHEET :          | 2 OF 3 |
| TORONTO, ONTARIO                                            |                                                                                                                                  | DRAWING                           | NUMBER      |                  | ISSUE  |
| YOUR CONNECTION TO QUALITY & SERVICE                        | MANUFACTURE OR SALE OF APPARATUS                                                                                                 | 3                                 | 42 Assembly |                  | 1      |