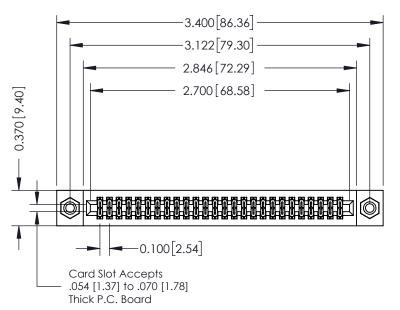

## **See Accompanying Pages for:**

- **Contact Bend Details**
- **Mounting Options**

| 342 / 392 Card Edge Connector |
|-------------------------------|
| Part Number: 392-052-544-208  |

YOUR CONNECTION TO QUALITY & SERVICE

| ACAD REFERENCE NO. 342 ENG MASTER |                  |  |  |  |
|-----------------------------------|------------------|--|--|--|
| DRAWN: J.LEE                      | DATE: OCT. 06/09 |  |  |  |
| CHECKED:                          | DATE:            |  |  |  |
| SCALE: NTS                        | SHEET 1 OF 3     |  |  |  |
| DRAWING NUMBER                    | ISSUE            |  |  |  |