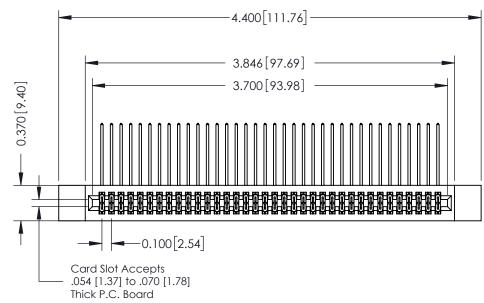

**Mounting Option** 

12-.128 (3.25) Dia. Side Mounting Holes

**Contact Detail** 

558-90 Degree Bend (Code 541 Contacts) .100 [2.54] Contact Spacing x .200 [5.08] Row Spacing

0.410[10.41] **SECTION A-A** 

**See Accompanying Pages for:** 

- **Contact Bend Details**
- **Mounting Options**

342 / 392 Card Edge Connector Part Number: 392-072-558-212

YOUR CONNECTION TO QUALITY & SERVICE

| ACAD REFERENCE NO. 342 ENG MASTER |                  |  |  |  |
|-----------------------------------|------------------|--|--|--|
| DRAWN: J.LEE                      | DATE: OCT. 06/09 |  |  |  |
| CHECKED:                          | DATE:            |  |  |  |
| SCALE: NTS                        | SHEET 1 OF 3     |  |  |  |
| DRAWING NUMBER                    | ISSUE            |  |  |  |

342 Assembly

THIS IS A C.A.D. GENERATED DRAWING DO NOT MAKE MANUAL REVISIONS TO MASTER. ISSUE NUMBER

ORIGINAL

1

| 342 / 392 Series Card Edge Connector<br>Contact Bend Detail |                                                                                                                                   | ACAD REFERENCE NO. 342 ENG MASTER |             |                  |        |
|-------------------------------------------------------------|-----------------------------------------------------------------------------------------------------------------------------------|-----------------------------------|-------------|------------------|--------|
|                                                             |                                                                                                                                   | DRAWN:                            | J.LEE       | DATE: OCT. 06/09 |        |
|                                                             |                                                                                                                                   | CHECKED:                          |             | DATE:            |        |
| EDAC INC                                                    | ARE THE PROPERTY OF EDAC INC.,AND SHALL NOT BE REPRODUCED,OR COPIED OR USED AS THE BASIS FOR THE MANUFACTURE OR SALE OF APPARATUS | SCALE:                            | NTS         | SHEET :          | 2 OF 3 |
| TORONTO, ONTARIO                                            |                                                                                                                                   | DRAWING                           | NUMBER      |                  | ISSUE  |
| YOUR CONNECTION TO QUALITY & SERVICE                        |                                                                                                                                   | 3                                 | 42 Assembly |                  | 1      |