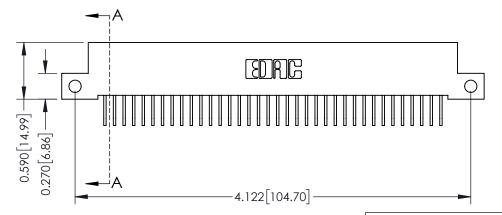

342 Assembly

THIS IS A C.A.D. GENERATED DRAWING DO NOT MAKE MANUAL REVISIONS TO MASTER. ISSUE NUMBER

ORIGINAL

1

| 342 / 392 Series Card Edge Connector<br>Contact Bend Detail |                                                                                                                                   | ACAD REFERENCE NO. 342 ENG MASTER |             |                  |        |
|-------------------------------------------------------------|-----------------------------------------------------------------------------------------------------------------------------------|-----------------------------------|-------------|------------------|--------|
|                                                             |                                                                                                                                   | DRAWN:                            | J.LEE       | DATE: OCT. 06/09 |        |
|                                                             |                                                                                                                                   | CHECKED:                          |             | DATE:            |        |
| EDAC INC                                                    | ARE THE PROPERTY OF EDAC INC.,AND SHALL NOT BE REPRODUCED,OR COPIED OR USED AS THE BASIS FOR THE MANUFACTURE OR SALE OF APPARATUS | SCALE:                            | NTS         | SHEET :          | 2 OF 3 |
| TORONTO, ONTARIO                                            |                                                                                                                                   | DRAWING                           | NUMBER      |                  | ISSUE  |
| YOUR CONNECTION TO QUALITY & SERVICE                        |                                                                                                                                   | 3                                 | 42 Assembly |                  | 1      |

THIS IS A C.A.D. GENERATED DRAWING DO NOT MAKE MANUAL REVISIONS TO MASTER

ISSUE NUMBER

ORIGINAL

1

| 342 / 392 Card Edge Connector<br>Mounting Options |                                                                                                                                   | ACAD REFERENCE NO. 342 ENG MASTER |                         |        |  |
|---------------------------------------------------|-----------------------------------------------------------------------------------------------------------------------------------|-----------------------------------|-------------------------|--------|--|
|                                                   |                                                                                                                                   | DRAWN: J.LEE                      | DATE: <b>OCT. 06/09</b> |        |  |
|                                                   |                                                                                                                                   | CHECKED:                          | DATE:                   |        |  |
| EDAC INC                                          | ARE THE PROPERTY OF EDAC INC.,AND SHALL NOT BE REPRODUCED,OR COPIED OR USED AS THE BASIS FOR THE MANUFACTURE OR SALE OF APPARATUS | SCALE: NTS                        | SHEET :                 | 3 OF 3 |  |
| TORONTO, ONTARIO                                  |                                                                                                                                   | DRAWING NUMBER                    | •                       | ISSUE  |  |
| YOUR CONNECTION TO QUALITY & SERVICE              |                                                                                                                                   | 342 Assembly                      |                         | 1      |  |