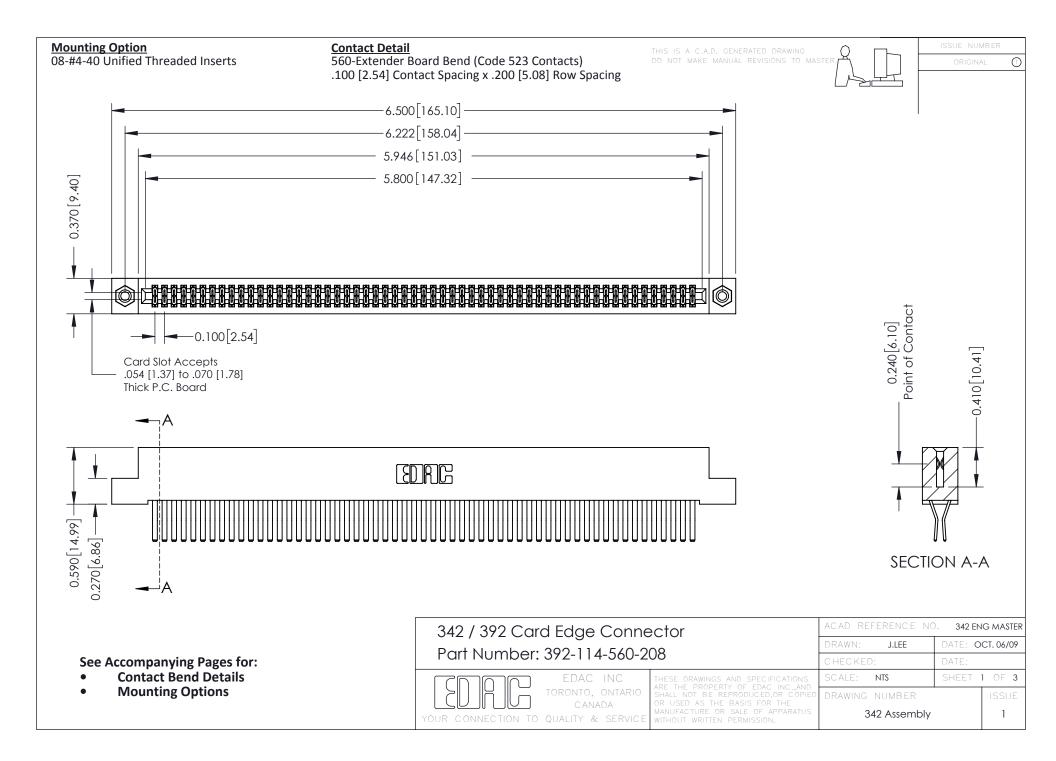

THIS IS A C.A.D. GENERATED DRAWING DO NOT MAKE MANUAL REVISIONS TO MASTER. ISSUE NUMBER

ORIGINAL

1



| 342 / 392 Series Card Edge Connector<br>Contact Bend Detail |                                                                                                                                                                                                  | ACAD REFERENCE NO. 342 ENG MASTER |             |                  |        |
|-------------------------------------------------------------|--------------------------------------------------------------------------------------------------------------------------------------------------------------------------------------------------|-----------------------------------|-------------|------------------|--------|
|