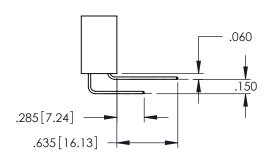

<u>Contact Dimensions:</u>
525-P.C. Tail .018 Sq.(0.46 Sq.) - Tail LG=.150(3.81)
.100 (2.54) Contact Spacing x .200 (5.08) Row Spacing

..330[8.38] CARD SLOT .160[4.06] POINT OF CONTACT

1

- INSULATOR MATERIAL: THERMOPLASTIC PBT BLACK, UL 94V-0 CONTACT MATERIAL; COPPER TIN ALLOY
- CONTACT PLATING: GOLD ON THE MATING AREA, TIN PLATING ON THE CONTACT TAILS, NICKEL UNDERPLATE

| 345/395 SERIES CARD EDGE CONNECTOR |
|------------------------------------|
| PART NUMBER: 395-012-525-103       |

| ACAD REFERENCE NO. 345-ENG-MASTER |                 |           |  |
|-----------------------------------|-----------------|-----------|--|
| DRAWN: R.STA.MONICA               | DATE: <b>MA</b> | Y.16/2017 |  |
| CHECKED:                          | DATE:           |           |  |
| SCALE: 1:1                        | SHEET 1         | OF 2      |  |
| DRAWING NUMBER                    |                 | ISSUE     |  |
| 345-ENG-MASTER                    |                 | 1         |  |