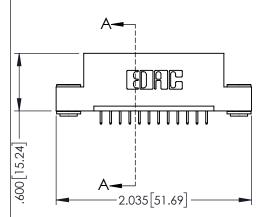

| 345/395 SERIES CARD EDGE CONNECTOR |
|------------------------------------|
| PART NUMBER: 395-012-525-103       |

| ACAD REFERENCE NO. 345-ENG-MASTER |                 |           |  |
|-----------------------------------|-----------------|-----------|--|
| DRAWN: R.STA.MONICA               | DATE: <b>MA</b> | Y.16/2017 |  |
| CHECKED:                          | DATE:           |           |  |
| SCALE: 1:1                        | SHEET 1         | OF 2      |  |
| DRAWING NUMBER                    |                 | ISSUE     |  |
| 345-ENG-MASTER                    |                 | 1         |  |