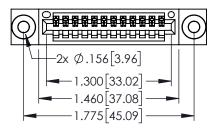

<u>Contact Dimensions:</u>
525-P.C. Tail .018 Sq.(0.46 Sq.) - Tail LG=.150(3.81)
.100 (2.54) Contact Spacing x .200 (5.08) Row Spacing

..330[8.38] CARD SLOT .160[4.06] POINT OF CONTACT

1

- INSULATOR MATERIAL: THERMOPLASTIC PBT BLACK, UL 94V-0 CONTACT MATERIAL; COPPER TIN ALLOY
- CONTACT PLATING: GOLD ON THE MATING AREA, TIN PLATING ON THE CONTACT TAILS, NICKEL UNDERPLATE

| 345/395 SERIES CARD EDGE CONNECTOR |
|------------------------------------|
| PART NUMBER: 395-012-525-103       |

| ACAD REFERENCE NO. 345-ENG-MASTER |                 |           |  |
|-----------------------------------|-----------------|-----------|--|
| DRAWN: R.STA.MONICA               | DATE: <b>MA</b> | Y.16/2017 |  |
| CHECKED:                          | DATE:           |           |  |
| SCALE: 1:1                        | SHEET 1         | OF 2      |  |
| DRAWING NUMBER                    |                 | ISSUE     |  |
| 345-ENG-MASTER                    |                 | 1         |  |