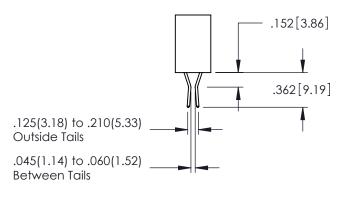

**SECTION A-A** 

345-ENG-MASTER

.107 [2.72] .082 [2.08] .157 [4] .232 [5.89] .125(3.18) to .210(5.33) .125(3.18) to .210(5.33) Outside Tails Outside Tails .045(1.14) to .060(1.52) .045(1.14) to .060(1.52) Between Tails Between Tails **Contact Code 555 Contact Code 556** 

**Contact Code 558** 

**Contact Code 559** 

Contact Code 560

INSULATOR MATERIAL: THERMOPLASTIC POLYESTER, UL 94V-0 DAP MATERIAL AVAILABLE UPON REQUEST

CONTACT MATERIAL; COPPER ALLOY CONTACT PLATING: GOLD ON THE MATING AREA, TIN PLATING ON THE CONTACT TAILS, NICKEL UNDERPLATE

345/395 SERIES CARD EDGE CONNECTOR CONTACT CODE 555,556,558,559,560 DIMENSIONS

YOUR CONNECTION TO QUALITY & SERVICE

|    | ACAD REFERENCE NO. 345-ENG-MASTER |                  |  |
|----|-----------------------------------|------------------|--|
| 2  | DRAWN: R.STA.MONICA               | DATE:MAY.16/2017 |  |
| )  | CHECKED:                          | DATE:            |  |
|    | SCALE: 1:1                        | SHEET 2 OF 2     |  |
| ED | DRAWING NUMBER                    | ISSUE            |  |
| 5  | 345-ENG-MASTER                    | 1                |  |