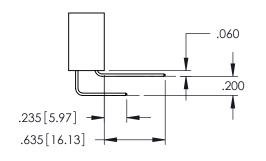

**SECTION A-A** 

345-ENG-MASTER

.107 [2.72] .082 [2.08] .157 [4] .232 [5.89] .125(3.18) to .210(5.33) .125(3.18) to .210(5.33) Outside Tails Outside Tails .045(1.14) to .060(1.52) .045(1.14) to .060(1.52) Between Tails Between Tails **Contact Code 555 Contact Code 556** 

**Contact Code 558** 

**Contact Code 559** 

Contact Code 560

INSULATOR MATERIAL: THERMOPLASTIC POLYESTER, UL 94V-0 DAP MATERIAL AVAILABLE UPON REQUEST

CONTACT MATERIAL; COPPER ALLOY CONTACT PLATING: GOLD ON THE MATING AREA, TIN PLATING ON THE CONTACT TAILS, NICKEL UNDERPLATE

345/395 SERIES CARD EDGE CONNECTOR CONTACT CODE 555,556,558,559,560 DIMENSIONS

YOUR CONNECTION TO QUALITY & SERVICE

|    | ACAD REFERENCE NO. 345-ENG-MASTER |                  |  |
|----|-----------------------------------|------------------|--|
| 2  | DRAWN: R.STA.MONICA               | DATE:MAY.16/2017 |  |
| )  | CHECKED:                          | DATE:            |  |
|    | SCALE: 1:1                        | SHEET 2 OF 2     |  |
| ED | DRAWING NUMBER                    | ISSUE            |  |
| 5  | 345-ENG-MASTER                    | 1                |  |