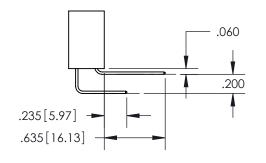

## SECTION A-A

<u>Contact Dimensions:</u> 556-Extender Board Bend (Code 520 Contacts) See Sheet 2 for Contact Code 555, 556, 558, 559, 560 Dimensions

INSULATOR MATERIAL: THERMOPLASTIC PBT, UL 94V-0 CONTACT MATERIAL; COPPER TIN ALLOY CONTACT PLATING: GOLD ON THE MATING AREA, TIN PLATING ON THE CONTACT TAILS, NICKEL UNDERPLATE