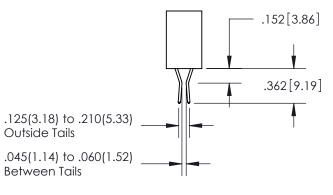

ISSUE NUMBER

ORIGINAL

1

**Contact Code 558** 

**Contact Code 559** 

**Contact Code 560** 

| 345/395 SERIES CARD EDGE CONNECTOR          |
|---------------------------------------------|
| CONTACT CODE 555,556,558,559,560 DIMENSIONS |

Outside Tails

Between Tails

| ACAD REFERENCE NO.  | 345-ENG-MASTER   |
|---------------------|------------------|
| DRAWN: R.STA.MONICA | DATE:MAY.16/2017 |
| <br>CHECKED:        | DATE:            |
| SCALE: 1:1          | SHEET 2 OF 2     |
| DRAWING NUMBER      | ISSUE            |
| 345-ENG-MASTER      | 1 1              |