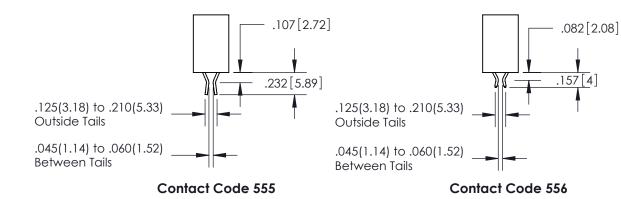

ISSUE NUMBER

ORIGINAL

1

**Contact Code 558** 

**Contact Code 559** 

**Contact Code 560** 

| 345/395 SERIES CARD EDGE CONNECTOR          |
|---------------------------------------------|
| CONTACT CODE 555,556,558,559,560 DIMENSIONS |

Outside Tails

Between Tails

| ACAD REFERENCE NO.  | 345-ENG-MASTER   |
|---------------------|------------------|
| DRAWN: R.STA.MONICA | DATE:MAY.16/2017 |
| <br>CHECKED:        | DATE:            |
| SCALE: 1:1          | SHEET 2 OF 2     |
| DRAWING NUMBER      | ISSUE            |
| 345-ENG-MASTER      | 1 1              |