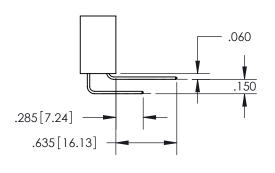

## SECTION A-A

<u>Contact Dimensions:</u> 556-Extender Board Bend (Code 520 Contacts) See Sheet 2 for Contact Code 555, 556, 558, 559, 560 Dimensions

INSULATOR MATERIAL: THERMOPLASTIC PBT, UL 94V-0 CONTACT MATERIAL; COPPER TIN ALLOY CONTACT PLATING: GOLD ON THE MATING AREA, TIN PLATING ON THE CONTACT TAILS, NICKEL UNDERPLATE