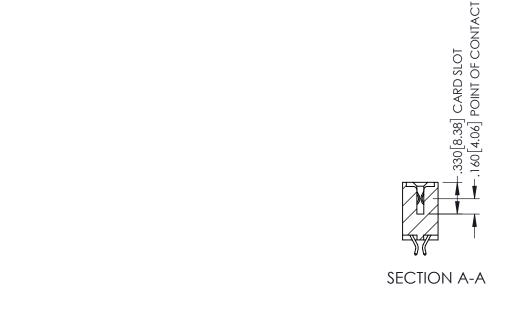

## 345/395 SERIES CARD EDGE CONNECTOR CONTACT CODE 555,556,558,559,560 DIMENSIONS

YOUR CONNECTION TO QUALITY & SERVICE

|    | ACAD REFERENCE NO. 345-ENG-MASTER |           |                  |        |  |  |  |
|----|-----------------------------------|-----------|------------------|--------|--|--|--|
| S  | DRAWN: R.S                        | TA.MONICA | DATE:MAY.16/2017 |        |  |  |  |
|    | CHECKED:                          |           | DATE:            |        |  |  |  |
| ,  | SCALE:                            | 1:1       | SHEET            | 2 OF 2 |  |  |  |
| ED | DRAWING N                         | ISSUE     |                  |        |  |  |  |