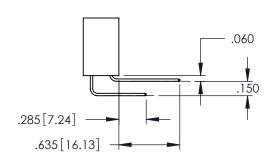

Contact Dimensions:
556-Extender Board Bend (Code 520 Contacts)
See Sheet 2 for Contact Code 555, 556, 558, 559, 560 Dimensions

- INSULATOR MATERIAL: THERMOPLASTIC PBT BLACK, UL 94V-0
- CONTACT MATERIAL; COPPER TIN ALLOY CONTACT PLATING: GOLD ON THE MATING AREA, TIN PLATING ON THE CONTACT TAILS, NICKEL UNDERPLATE