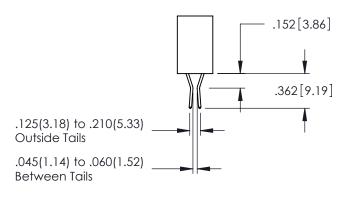

**Contact Code 558** 

Contact Code 559

**Contact Code 560** 

INSULATOR MATERIAL: THERMOPLASTIC POLYESTER, UL 94V-0 DAP MATERIAL AVAILABLE UPON REQUEST

CONTACT MATERIAL; COPPER ALLOY CONTACT PLATING: GOLD ON THE MATING AREA, TIN PLATING ON THE CONTACT TAILS, NICKEL UNDERPLATE