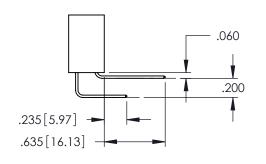

Contact Dimensions:
556-Extender Board Bend (Code 520 Contacts)
See Sheet 2 for Contact Code 555, 556, 558, 559, 560 Dimensions

- INSULATOR MATERIAL: THERMOPLASTIC PBT BLACK, UL 94V-0
- CONTACT MATERIAL; COPPER TIN ALLOY CONTACT PLATING: GOLD ON THE MATING AREA, TIN PLATING ON THE CONTACT TAILS, NICKEL UNDERPLATE

**Contact Code 558** 

Contact Code 559

**Contact Code 560** 

INSULATOR MATERIAL: THERMOPLASTIC POLYESTER, UL 94V-0 DAP MATERIAL AVAILABLE UPON REQUEST

CONTACT MATERIAL; COPPER ALLOY CONTACT PLATING: GOLD ON THE MATING AREA, TIN PLATING ON THE CONTACT TAILS, NICKEL UNDERPLATE