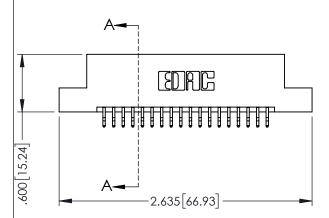

| 345/395 SERIES CARD EDGE CONNECTOR |        |                                                                                                                                                              | ACAD REFERENCE NO. 345-ENG-MASTER  DRAWN: R.STA.MONICA DATE:MAY.16/2017 |        |         |       |
|------------------------------------|--------|--------------------------------------------------------------------------------------------------------------------------------------------------------------|-------------------------------------------------------------------------|--------|---------|-------|
| 1 AKT NUMBER. 373-030-330-204      |        | CHECKED:                                                                                                                                                     |                                                                         | DATE:  |         |       |
|                                    |        | THESE DRAWINGS AND SPECIFICATIONS                                                                                                                            | SCALE:                                                                  | 1:1    | SHEET 1 | OF 2  |
| COUR CONNECTION TO                 | CANADA | ARE THE PROPERTY OF EDAC INC.,AND SHALL NOT BE REPRODUCED,OR COPIED OR USED AS THE BASIS FOR THE MANUFACTURE OR SALE OF APPARATUS WITHOUT WRITTEN PERMISSION | DRAWING N                                                               | IUMBER |         | ISSUE |
|                                    |        |                                                                                                                                                              | 345-ENG-MASTER                                                          |        |         | 1     |