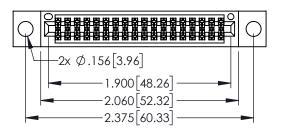

| 345/395 SERIES CARD EDGE CONNECTOR |        |                                                                                                                                                              | ACAD REFERENCE NO. 345-ENG-MASTER  DRAWN: R.STA.MONICA DATE:MAY.16/2017 |        |         |       |
|------------------------------------|--------|--------------------------------------------------------------------------------------------------------------------------------------------------------------|-------------------------------------------------------------------------|--------|---------|-------|
| 1 AKT NUMBER. 373-030-330-204      |        | CHECKED:                                                                                                                                                     |                                                                         | DATE:  |         |       |
|                                    |        | THESE DRAWINGS AND SPECIFICATIONS                                                                                                                            | SCALE:                                                                  | 1:1    | SHEET 1 | OF 2  |
| COUR CONNECTION TO                 | CANADA | ARE THE PROPERTY OF EDAC INC.,AND SHALL NOT BE REPRODUCED,OR COPIED OR USED AS THE BASIS FOR THE MANUFACTURE OR SALE OF APPARATUS WITHOUT WRITTEN PERMISSION | DRAWING N                                                               | IUMBER |         | ISSUE |
|                                    |        |                                                                                                                                                              | 345-ENG-MASTER                                                          |        |         | 1     |