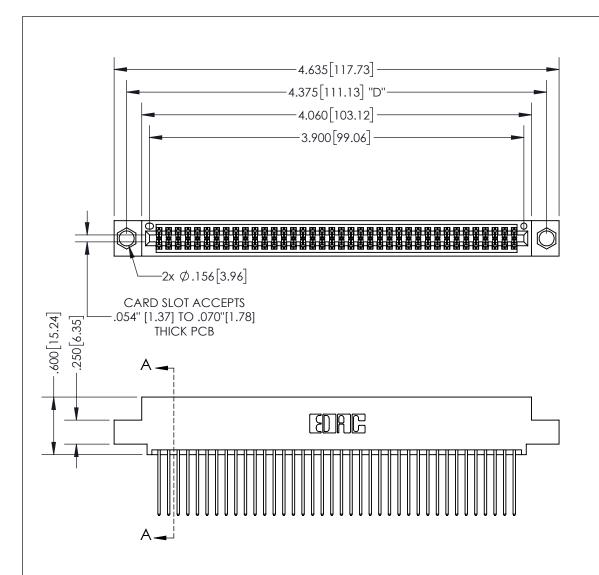

THIS IS A C.A.D. GENERATED DRAWING DO NOT MAKE MANUAL REVISIONS TO MASTER.

ISSUE NUMBER ORIGINAL

(1)

.160 4.06 POINT OF CONTACT .330[8.38] -.370[9.4] **CARD SLOT** .150 [3.81]

SECTION A-A

<u>Contact Dimensions:</u> 542-Wire Wrap .025 Sq.(0.64 Sq.) - Tail LG=.645(16.38) .100 (2.54) Contact Spacing x .200 (5.08) Row Spacing

INSULATOR MATERIAL: THERMOPLASTIC PBT, UL 94V-0 CONTACT MATERIAL; COPPER TIN ALLOY CONTACT PLATING: GOLD ON THE MATING AREA, TIN PLATING ON THE CONTACT TAILS, NICKEL UNDERPLATE

345/395 SERIES CARD EDGE CONNECTOR PART NUMBER: 395-076-542-504