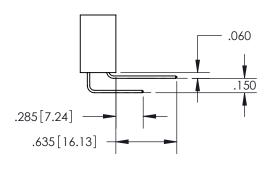

THIS IS A C.A.D. GENERATED DRAWING DO NOT MAKE MANUAL REVISIONS TO MASTER.

ISSUE NUMBER ORIGINAL

(1)

.160 4.06 POINT OF CONTACT .330[8.38] -.370[9.4] **CARD SLOT** .150 [3.81]

SECTION A-A

<u>Contact Dimensions:</u> 542-Wire Wrap .025 Sq.(0.64 Sq.) - Tail LG=.645(16.38) .100 (2.54) Contact Spacing x .200 (5.08) Row Spacing

INSULATOR MATERIAL: THERMOPLASTIC PBT, UL 94V-0 CONTACT MATERIAL; COPPER TIN ALLOY CONTACT PLATING: GOLD ON THE MATING AREA, TIN PLATING ON THE CONTACT TAILS, NICKEL UNDERPLATE

345/395 SERIES CARD EDGE CONNECTOR PART NUMBER: 395-076-542-504