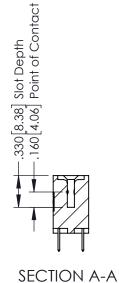

## 346/396 SERIES CARD EDGE CONNECTOR CONTACT CODE 555,556,558,559,560 DIMENSIONS

YOUR CONNECTION TO QUALITY & SERVICE

|   | ACAD REFERENCE NO | . 346-ENG-MASTER |
|---|-------------------|------------------|
|   | DRAWN: J.LEE      | DATE: APR. 22/09 |
| • | CHECKED:          | DATE:            |
|   | SCALE: 1:1        | SHEET 2 OF 2     |
| D | DRAWING NUMBER    | ISSUE            |