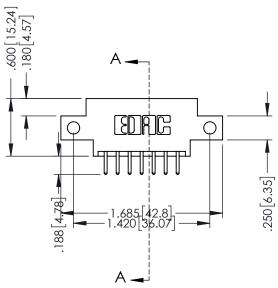

## 346/396 SERIES CARD EDGE CONNECTOR CONTACT CODE 555,556,558,559,560 DIMENSIONS

YOUR CONNECTION TO QUALITY & SERVICE

|   | ACAD REFERENCE NO | . 346-ENG-MASTER |
|---|-------------------|------------------|
|   | DRAWN: J.LEE      | DATE: APR. 22/09 |
| • | CHECKED:          | DATE:            |
|   | SCALE: 1:1        | SHEET 2 OF 2     |
| D | DRAWING NUMBER    | ISSUE            |