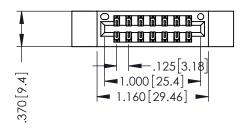

## 346/396 SERIES CARD EDGE CONNECTOR CONTACT CODE 555,556,558,559,560 DIMENSIONS

YOUR CONNECTION TO QUALITY & SERVICE

|   | ACAD REFERENCE NO | . 346-ENG-MASTER |
|---|-------------------|------------------|
|   | DRAWN: J.LEE      | DATE: APR. 22/09 |
| • | CHECKED:          | DATE:            |
|   | SCALE: 1:1        | SHEET 2 OF 2     |
| D | DRAWING NUMBER    | ISSUE            |