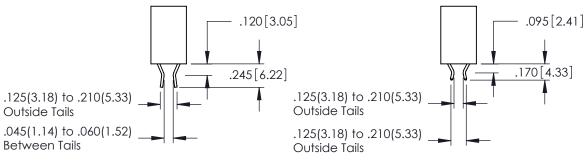

J.LEE

**Contact Code 555** 

**Contact Code 556** 

INSULATOR MATERIAL: THERMOPLASTIC POLYESTER, UL 94V-0 CONTACT MATERIAL; COPPER, NICKEL, TIN ALLOY CA-725 CONTACT PLATING: GOLD ON THE MATING AREA, TIN-LEAD

ON THE CONTACT TAILS, NICKEL UNDERPLATE