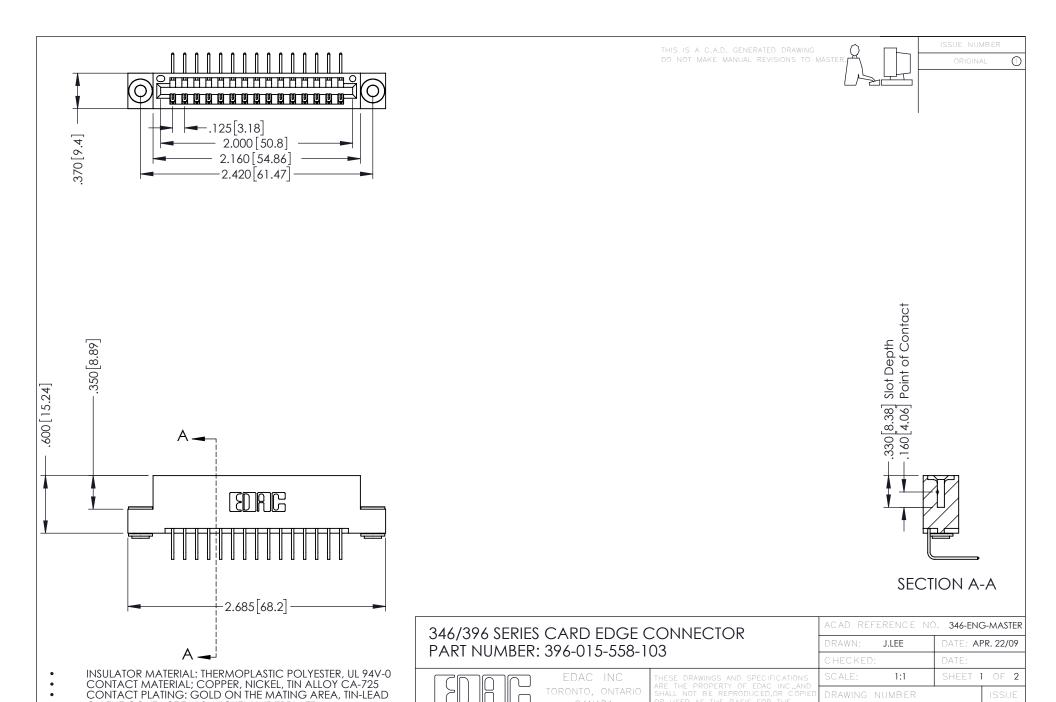

YOUR CONNECTION TO QUALITY & SERVICE

346-ENG-MASTER

ON THE CONTACT TAILS, NICKEL UNDERPLATE

**Contact Code 555** 

**Contact Code 556** 

INSULATOR MATERIAL: THERMOPLASTIC POLYESTER, UL 94V-0 CONTACT MATERIAL; COPPER, NICKEL, TIN ALLOY CA-725

CONTACT PLATING: GOLD ON THE MATING AREA, TIN-LEAD ON THE CONTACT TAILS, NICKEL UNDERPLATE

## 346/396 SERIES CARD EDGE CONNECTOR CONTACT CODE 555,556,558,559,560 DIMENSIONS

YOUR CONNECTION TO QUALITY & SERVICE

|   | ACAD REFERENCE NO. 346-ENG-MASTER |                  |
|---|-----------------------------------|------------------|
|   | DRAWN: J.LEE                      | DATE: APR. 22/09 |
|   | CHECKED:                          | DATE:            |
|   | SCALE: 1:1                        | SHEET 2 OF 2     |
| D | DRAWING NUMBER                    | ISSUE            |