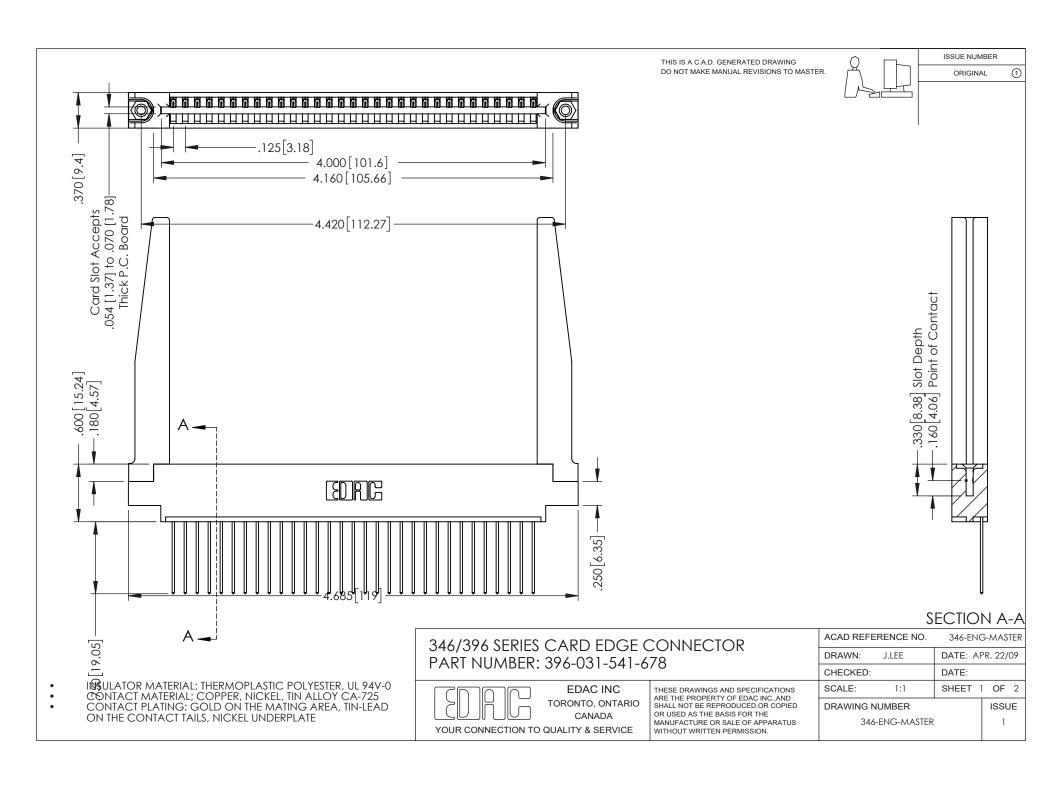

THIS IS A C.A.D. GENERATED DRAWING DO NOT MAKE MANUAL REVISIONS TO MASTER.

ORIGINAL 1

ISSUE NUMBER

**Contact Code 555** 

**Contact Code 556** 

INSULATOR MATERIAL: THERMOPLASTIC POLYESTER, UL 94V-0 CONTACT MATERIAL; COPPER, NICKEL, TIN ALLOY CA-725 CONTACT PLATING: GOLD ON THE MATING AREA, TIN-LEAD

ON THE CONTACT TAILS, NICKEL UNDERPLATE

## 346/396 SERIES CARD EDGE CONNECTOR CONTACT CODE 555,556,558,559,560 DIMENSIONS

YOUR CONNECTION TO QUALITY & SERVICE

**EDAC INC** TORONTO, ONTARIO CANADA

THESE DRAWINGS AND SPECIFICATIONS ARE THE PROPERTY OF EDAC INC.,AND SHALL NOT BE REPRODUCED, OR COPIED OR USED AS THE BASIS FOR THE MANUFACTURE OR SALE OF APPARATUS WITHOUT WRITTEN PERMISSION.

|   | ACAD REFERENCE NO. | 346-ENG-MASTER   |
|---|--------------------|------------------|
|   | DRAWN: J.LEE       | DATE: APR. 22/09 |
| ) | CHECKED:           | DATE:            |
|   | SCALE: 1:1         | SHEET 2 OF 2     |
|   | DRAWING NUMBER     | ISSUE            |
|   | 346-ENG-MASTER     | 1                |