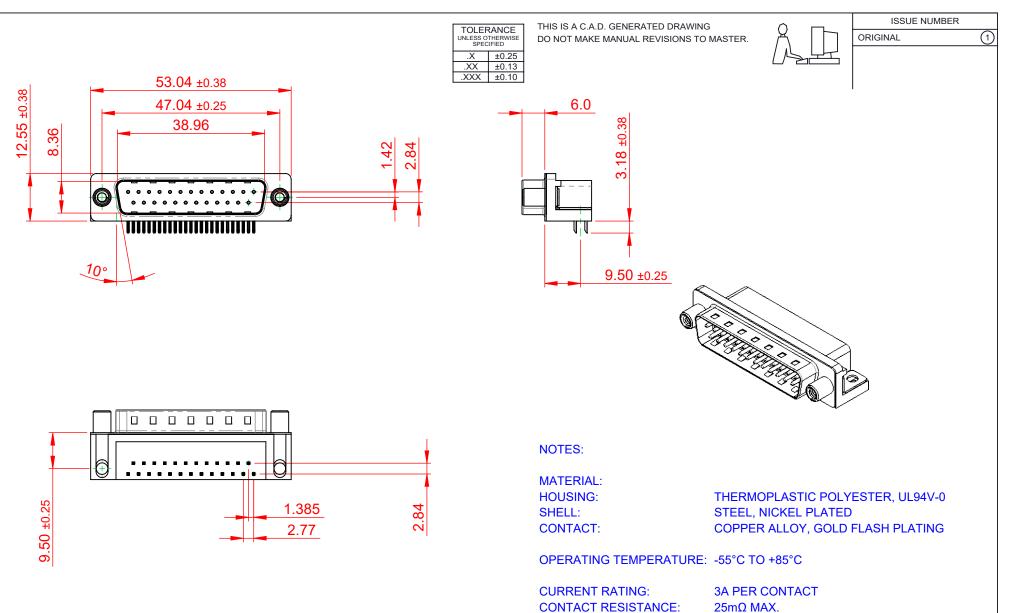

**INSULATOR RESISTANCE:** 5000MΩ min.

WITHSTANDING VOLTAGE: 1000V AC rms

| NECTOR                                                                                                                                                                         | SW REFERENCE NO.: 621 ASSEMBLY |                       |   |
|--------------------------------------------------------------------------------------------------------------------------------------------------------------------------------|--------------------------------|-----------------------|---|
|                                                                                                                                                                                | DRAWN: C.B                     | DATE: AUG. 01/2018    |   |
|                                                                                                                                                                                | CHECKED:                       | DATE:                 |   |
| DRAWINGS AND SPECIFICATIONS<br>HE PROPERTY OF EDAC INC.,AND<br>NOT BE REPRODUCED,OR COPIED<br>ED AS THE BASIS FOR THE<br>ACTURE OR SALE OF APPARATUS<br>UT WRITTEN PERMISSION. | SCALE: 1:1                     | SHEET 1 OF            | 1 |
|                                                                                                                                                                                | DRAWING NUMBER: 621-025-2      | 621-025-260-010 ISSUE |   |
|                                                                                                                                                                                | PART NUMBER: 621-025-2         | 260-010               | 1 |

THIS SERIES FULLY CONFORMS TO THE EUROPEAN UNION DIRECTIVES 2011/65/EU FOR RoHS COMPLIANCY.

DIELECTRIC

621 SERIES D-SUB CONN