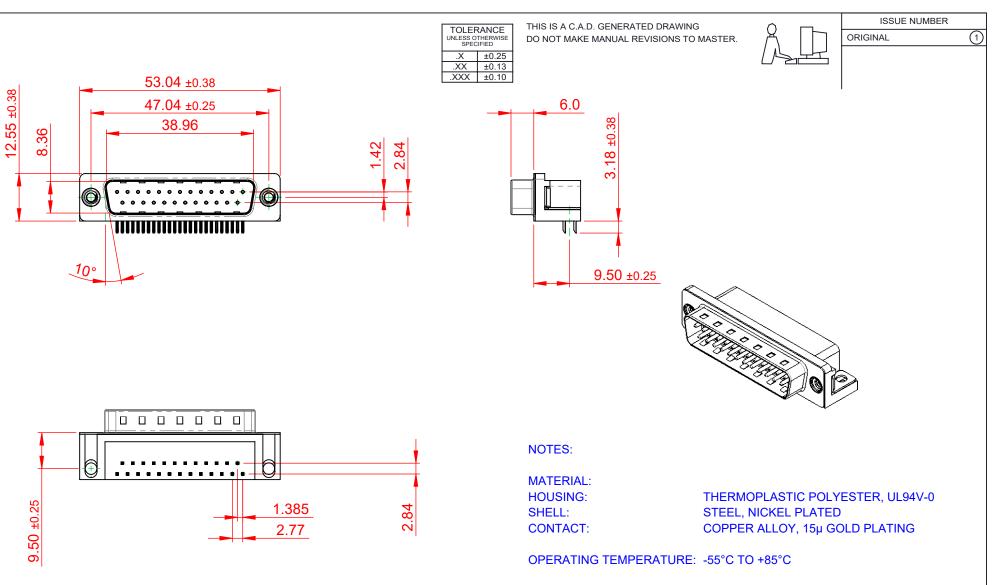

CURRENT RATING: CONTACT RESISTANCE: **INSULATOR RESISTANCE:** DIELECTRIC WITHSTANDING VOLTAGE: 1000V AC rms

**3A PER CONTACT** 25mΩ MAX.

 $5000M\Omega$  min.

SW REFERENCE NO .: 621 ASSEMBLY DRAWN: C.B DATE: AUG. 01/2018 CHECKED: DATE: OF SCALE: 1:1 SHEET 1 1 621-025-368-012 ISSUE DRAWING NUMBER: 1 PART NUMBER: 621-025-368-012