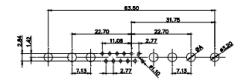

THIS IS A C.A.D. GENERATED DRAWING TOLERANCE UNLESS OTHERWISE SPECIFIED DO NOT MAKE MANUAL REVISIONS TO MASTER. .X ±0.25

9W4 Male

25W3 Male

47.02 23.53 14,51 9.70 1 82 7.79 김 영

36W4 Female

13W3 Male

20.70 30.50 13.72 16.62 김 원 2.77