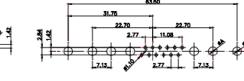

THIS IS A C.A.D. GENERATED DRAWING TOLERANCE UNLESS OTHERWISE SPECIFIED DO NOT MAKE MANUAL REVISIONS TO MASTER. .X ±0.25

9W4 Male

25W3 Male

47.02 23.53 14,51 9.70 1 82 7.79 김 영

36W4 Female

13W3 Male

20.70 30.50 13.72 16.62 김 원 2.77