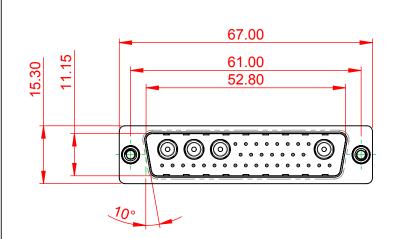

SIGNAL CONTACT CURRENT RATING: 5A PER CONTACT SIGNAL CONTACT RESISTANCE: 10mQ MAX. INSULATOR RESISTANCE: 5000MΩ min. DIELECTRIC WITHSTANDING VOLTAGE: 1000V AC rms

|   | 1                                    | SW REFERENCE NO.: 627 COMBO ASSEMBLY                                   |                          |                  |       |  |  |
|---|--------------------------------------|------------------------------------------------------------------------|--------------------------|------------------|-------|--|--|
|   | COMBINATION                          | D-SUB                                                                  | DRAWN: C.B               | DATE: JAN. 01/20 | 19    |  |  |
|   | L                                    |                                                                        | CHECKED:                 | DATE:            |       |  |  |
| ſ | EDAC INC                             | THESE DRAWINGS AND SPECIFICATIONS<br>ARE THE PROPERTY OF EDAC INC.,AND | SCALE: (IN C.A.D. 1:1)   | SHEET 1 OF       | 4     |  |  |
|   |                                      | SHALL NOT BE REPRODUCED, OR COPIED<br>OR USED AS THE BASIS FOR THE     | DRAWING NUMBER: 627-36W4 | 1224-4NE         | ISSUE |  |  |
|   | YOUR CONNECTION TO QUALITY & SERVICE | MANUFACTURE OR SALE OF APPARATUS<br>WITHOUT WRITTEN PERMISSION.        | PART NUMBER: 627-36W4    | 1224-4NE         | 1     |  |  |