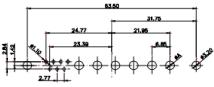

THIS IS A C.A.D. GENERATED DRAWING TOLERANCE UNLESS OTHERWISE SPECIFIED DO NOT MAKE MANUAL REVISIONS TO MASTER. .X ±0.25

9W4 Male

25W3 Male

47.02 23.53 14,51 9.70 1 82 7.79 김 영

36W4 Female

13W3 Male

20.70 30.50 13.72 16.62 김 원 2.77