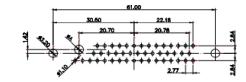

THIS IS A C.A.D. GENERATED DRAWING TOLERANCE UNLESS OTHERWISE SPECIFIED DO NOT MAKE MANUAL REVISIONS TO MASTER. .X ±0.25

9W4 Male

25W3 Male

47.02 23.53 14,51 9.70 1 82 7.79 김 영

36W4 Female

13W3 Male

20.70 30.50 13.72 16.62 김 원 2.77