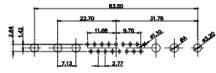

THIS IS A C.A.D. GENERATED DRAWING TOLERANCE UNLESS OTHERWISE SPECIFIED DO NOT MAKE MANUAL REVISIONS TO MASTER. .X ±0.25

9W4 Male

25W3 Male

47.02 23.53 14,51 9.70 1 82 7.79 김 영

36W4 Female

13W3 Male

20.70 30.50 13.72 16.62 김 원 2.77