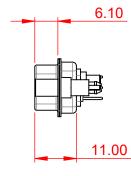

SIGNAL CONTACT CURRENT RATING: 5A PER CONTACT SIGNAL CONTACT RESISTANCE: 10mQ MAX. INSULATOR RESISTANCE: 5000MΩ min. DIELECTRIC WITHSTANDING VOLTAGE: 1000V AC rms

|   | 1                                    | SW REFERENCE NO.: 627 COMBO ASSEMBLY                                   |                          |                  |       |  |  |
|---|--------------------------------------|------------------------------------------------------------------------|--------------------------|------------------|-------|--|--|
|   | COMBINATION                          | D-SUB                                                                  | DRAWN: C.B               | DATE: JAN. 01/20 | 19    |  |  |
|   | L                                    |                                                                        | CHECKED:                 | DATE:            |       |  |  |
| ſ | EDAC INC                             | THESE DRAWINGS AND SPECIFICATIONS<br>ARE THE PROPERTY OF EDAC INC.,AND | SCALE: (IN C.A.D. 1:1)   | SHEET 1 OF       | 4     |  |  |
|   |                                      | SHALL NOT BE REPRODUCED, OR COPIED<br>OR USED AS THE BASIS FOR THE     | DRAWING NUMBER: 627-36W4 | 1224-4NE         | ISSUE |  |  |
|   | YOUR CONNECTION TO QUALITY & SERVICE | MANUFACTURE OR SALE OF APPARATUS<br>WITHOUT WRITTEN PERMISSION.        | PART NUMBER: 627-36W4    | 1224-4NE         | 1     |  |  |