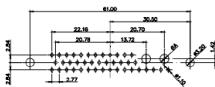

## NOTES:

MATERIAL:

HOUSING: THERMOPLASTIC POLYESTER, UL94V-0 SHELL: STEEL, Sn or Ni PLATED CONTACT: COPPER ALLOY SEE ORDERING GUIDE FOR PLATING

| ₽<br>₽ | Ű | ĨŪ | ŢĮ | ĴĴ |  | Ŵ | Ŭ | Ð |
|--------|---|----|----|----|--|---|---|---|