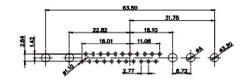

THIS IS A C.A.D. GENERATED DRAWING TOLERANCE UNLESS OTHERWISE SPECIFIED DO NOT MAKE MANUAL REVISIONS TO MASTER. .X ±0.25

9W4 Male

25W3 Male

47.02 23.53 14,51 9.70 1 82 7.79 김 영

36W4 Female

13W3 Male

20.70 30.50 13.72 16.62 김 원 2.77