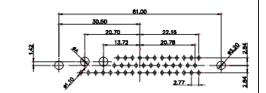

THIS IS A C.A.D. GENERATED DRAWING TOLERANCE UNLESS OTHERWISE SPECIFIED DO NOT MAKE MANUAL REVISIONS TO MASTER. .X ±0.25

9W4 Male

25W3 Male

47.02 23.53 14,51 9.70 1 82 7.79 김 영

36W4 Female

13W3 Male

20.70 30.50 13.72 16.62 김 원 2.77