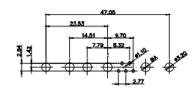

THIS IS A C.A.D. GENERATED DRAWING TOLERANCE UNLESS OTHERWISE SPECIFIED DO NOT MAKE MANUAL REVISIONS TO MASTER. .X ±0.25

9W4 Male

25W3 Male

47.02 23.53 14,51 9.70 1 82 7.79 김 영

36W4 Female

13W3 Male

20.70 30.50 13.72 16.62 김 원 2.77