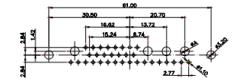

THIS IS A C.A.D. GENERATED DRAWING TOLERANCE UNLESS OTHERWISE SPECIFIED DO NOT MAKE MANUAL REVISIONS TO MASTER. .X ±0.25

9W4 Male

25W3 Male

47.02 23.53 14,51 9.70 1 82 7.79 김 영

36W4 Female

13W3 Male

20.70 30.50 13.72 16.62 김 원 2.77