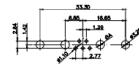

THIS IS A C.A.D. GENERATED DRAWING TOLERANCE UNLESS OTHERWISE SPECIFIED DO NOT MAKE MANUAL REVISIONS TO MASTER. .X ±0.25

9W4 Male

25W3 Male

47.02 23.53 14,51 9.70 1 82 7.79 김 영

36W4 Female

13W3 Male

20.70 30.50 13.72 16.62 김 원 2.77