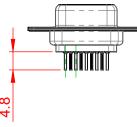

|  | 628 SERIES D-SUB CONNECTOR                                                     |                                                                                                                                                                                                                | SW REFERENCE NO.: 628 ASSEMBLY |                  |       |
|--|--------------------------------------------------------------------------------|----------------------------------------------------------------------------------------------------------------------------------------------------------------------------------------------------------------|--------------------------------|------------------|-------|
|  |                                                                                |                                                                                                                                                                                                                | DRAWN: C.B                     | DATE: AUG. 01/20 | 018   |
|  |                                                                                |                                                                                                                                                                                                                | CHECKED:                       | DATE:            |       |
|  | EDAC INC<br>TORONTO, ONTARIO<br>CANADA<br>YOUR CONNECTION TO QUALITY & SERVICE | THESE DRAWINGS AND SPECIFICATIONS<br>ARE THE PROPERTY OF EDAC INC.,AND<br>SHALL NOT BE REPRODUCED,OR COPIED<br>OR USED AS THE BASIS FOR THE<br>MANUFACTURE OR SALE OF APPARATUS<br>WITHOUT WRITTEN PERMISSION. | SCALE: 1:1                     | SHEET 1 OF       | 1     |
|  |                                                                                |                                                                                                                                                                                                                | DRAWING NUMBER: 628-009-3      | 320-241          | ISSUE |
|  |                                                                                |                                                                                                                                                                                                                | PART NUMBER: 628-009-3         | 320-241          | 1     |