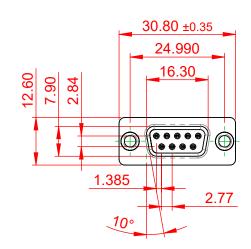

|  | 628 SERIES D-SUB CONNECTOR                                                     |                                                                                                                                                                                                                | SW REFERENCE NO.: 628 ASSEMBLY |                  |       |
|--|--------------------------------------------------------------------------------|----------------------------------------------------------------------------------------------------------------------------------------------------------------------------------------------------------------|--------------------------------|------------------|-------|
|  |                                                                                |                                                                                                                                                                                                                | DRAWN: C.B                     | DATE: AUG. 01/20 | 018   |
|  |                                                                                |                                                                                                                                                                                                                | CHECKED:                       | DATE:            |       |
|  | EDAC INC<br>TORONTO, ONTARIO<br>CANADA<br>YOUR CONNECTION TO QUALITY & SERVICE | THESE DRAWINGS AND SPECIFICATIONS<br>ARE THE PROPERTY OF EDAC INC.,AND<br>SHALL NOT BE REPRODUCED,OR COPIED<br>OR USED AS THE BASIS FOR THE<br>MANUFACTURE OR SALE OF APPARATUS<br>WITHOUT WRITTEN PERMISSION. | SCALE: 1:1                     | SHEET 1 OF       | 1     |
|  |                                                                                |                                                                                                                                                                                                                | DRAWING NUMBER: 628-009-3      | 320-241          | ISSUE |
|  |                                                                                |                                                                                                                                                                                                                | PART NUMBER: 628-009-3         | 320-241          | 1     |