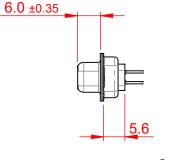

|  | 628 SERIES D-SUB CONNECTOR                                                     |                                                                                                                                                                                                                | SW REFERENCE NO.: 628 ASSEMBLY |                  |       |
|--|--------------------------------------------------------------------------------|----------------------------------------------------------------------------------------------------------------------------------------------------------------------------------------------------------------|--------------------------------|------------------|-------|
|  |                                                                                |                                                                                                                                                                                                                | DRAWN: C.B                     | DATE: AUG. 01/20 | 018   |
|  |                                                                                |                                                                                                                                                                                                                | CHECKED:                       | DATE:            |       |
|  | EDAC INC<br>TORONTO, ONTARIO<br>CANADA<br>YOUR CONNECTION TO QUALITY & SERVICE | THESE DRAWINGS AND SPECIFICATIONS<br>ARE THE PROPERTY OF EDAC INC.,AND<br>SHALL NOT BE REPRODUCED,OR COPIED<br>OR USED AS THE BASIS FOR THE<br>MANUFACTURE OR SALE OF APPARATUS<br>WITHOUT WRITTEN PERMISSION. | SCALE: 1:1                     | SHEET 1 OF       | 1     |
|  |                                                                                |                                                                                                                                                                                                                | DRAWING NUMBER: 628-009-3      | 320-241          | ISSUE |
|  |                                                                                |                                                                                                                                                                                                                | PART NUMBER: 628-009-3         | 320-241          | 1     |