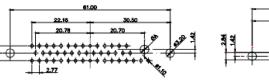

13W6 Male

43W2 Male

17W5 Female

.XX ±0.13 .XXX ±0.05

9W4 Female

13W3 Female

43W2 Female

47W1 Female

17W5 Male

COMPLIANT

47W1 Male

|                                                                                                   |                                                                                |                                                                                                                                                                                                                | SW REFERENCE NO.: 628 COMBO ASSEMBLY |            |       |
|---------------------------------------------------------------------------------------------------|--------------------------------------------------------------------------------|----------------------------------------------------------------------------------------------------------------------------------------------------------------------------------------------------------------|--------------------------------------|------------|-------|
|                                                                                                   | COMBINATION                                                                    | DRAWN: C.B                                                                                                                                                                                                     | DATE: JAN. 01/2019                   |            |       |
|                                                                                                   |                                                                                | CHECKED:                                                                                                                                                                                                       | DATE:                                |            |       |
| THIS SERIES FULLY CONFORMS TO<br>THE EUROPEAN UNION DIRECTIVES<br>2011/65/EU FOR RoHS COMPLIANCY. | EDAC INC<br>TORONTO, ONTARIO<br>CANADA<br>YOUR CONNECTION TO QUALITY & SERVICE | THESE DRAWINGS AND SPECIFICATIONS<br>ARE THE PROPERTY OF EDAC INC.,AND<br>SHALL NOT BE REPRODUCED,OR COPIED<br>OR USED AS THE BASIS FOR THE<br>MANUFACTURE OR SALE OF APPARATUS<br>WITHOUT WRITTEN PERMISSION. | SCALE: N.T.S                         | SHEET 4 OF | 4     |
|                                                                                                   |                                                                                |                                                                                                                                                                                                                | DRAWING NUMBER: 628-9W4              | -224-7NB   | ISSUE |
|                                                                                                   |                                                                                |                                                                                                                                                                                                                | PART NUMBER: 628-9W4                 | -224-7NB   | 1     |