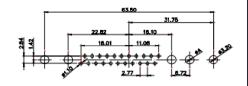

 
 TOLERANCE UNLESS OTHERWISE
 THIS IS A C.A.D. GENERATED DRAWING DO NOT MAKE MANUAL REVISIONS TO MASTER.

 .X
 ±0.25

9W4 Male

25W3 Male

25W3 Female

36W4 Female

13W3 Male

51.00 30.50 13.72 16.62 15.74 15.24 15.24 15.24 15.24 15.24 15.24 15.24 15.24 15.24 15.24 15.24 15.24 15.24 15.24 15.24 15.24 15.24 15.24 15.24 15.24 15.24 15.24 15.24 15.24 15.24 15.24 15.24 15.24 15.24 15.24 15.24 15.24 15.24 15.24 15.24 15.24 15.24 15.24 15.24 15.24 15.24 15.24 15.24 15.24 15.24 15.24 15.24 15.24 15.24 15.24 15.24 15.24 15.24 15.24 15.24 15.24 15.24 15.24 15.24 15.24 15.24 15.24 15.24 15.24 15.24 15.24 15.24 15.24 15.24 15.24 15.24 15.24 15.24 15.24 15.24 15.24 15.24 15.24 15.24 15.24 15.24 15.24 15.24 15.24 15.24 15.24 15.24 15.24 15.24 15.24 15.24 15.24 15.24 15.24 15.24 15.24 15.24 15.24 15.24 15.24 15.24 15.24 15.24 15.24 15.24 15.24 15.24 15.24 15.24 15.24 15.24 15.24 15.24 15.24 15.24 15.24 15.24 15.24 15.24 15.24 15.24 15.24 15.24 15.24 15.24 15.24 15.24 15.24 15.24 15.24 15.24 15.24 15.24 15.24 15.24 15.24 15.24 15.24 15.24 15.24 15.24 15.24 15.24 15.24 15.24 15.24 15.24 15.24 15.24 15.24 15.24 15.24 15.24 15.24 15.24 15.24 15.24 15.24 15.24 15.24 15.24 15.24 15.24 15.24 15.24 15.24 15.24 15.24 15.24 15.24 15.24 15.24 15.24 15.24 15.24 15.24 15.24 15.24 15.24 15.24 15.24 15.24 15.24 15.24 15.24 15.24 15.24 15.24 15.24 15.24 15.24 15.24 15.24 15.24 15.24 15.24 15.24 15.24 15.24 15.24 15.24 15.24 15.24 15.24 15.24 15.24 15.24 15.24 15.24 15.24 15.24 15.24 15.24 15.24 15.24 15.24 15.24 15.24 15.24 15.24 15.24 15.24 15.24 15.24 15.24 15.24 15.24 15.24 15.24 15.24 15.24 15.24 15.24 15.24 15.24 15.24 15.24 15.24 15.24 15.24 15.24 15.24 15.24 15.24 15.24 15.24 15.24 15.24 15.24 15.24 15.24 15.24 15.24 15.24 15.24 15.24 15.24 15.24 15.24 15.24 15.24 15.24 15.24 15.24 15.24 15.24 15.24 15.24 15.24 15.24 15.24 15.24 15.24 15.24 15.24 15.24 15.24 15.24 15.24 15.24 15.24 15.24 15.24 15.24 15.24 15.24 15.24 15.24 15.24 15.24 15.24 15.24 15.24 15.24 15.24 15.24 15.24 15.24 15.24 15.24 15.24 15.24 15.24 15.24 15.24 15.24 15.24 15.24 15.24 15.24 15.24 15.24 15.24 15.24 15.24 15.24 15.24 15.24 15.24 15.24 15.24 15.24 15.24 15.24 15.24 15.24 15.24 15.24 15.24 15.24 15.24 15.24 15.24 15.24 15.24 15.24

30.50 16.62 15.24 15.24 15.24 15.24 20.70 15.24 20.70 15.24 20.70 15.24 20.70 15.24 20.70 15.24 20.70 15.24 20.70 15.24 20.70 15.24 20.70 15.24 20.70 15.24 20.70 15.24 20.70 15.24 20.70 15.24 20.70 15.24 20.70 15.24 20.70 15.24 20.70 15.24 20.70 15.24 20.70 15.24 20.70 15.24 20.70 15.24 20.70 15.24 20.70 15.24 20.70 15.24 20.70 15.24 20.70 15.24 20.70 15.24 20.70 15.24 20.70 15.24 20.70 15.24 20.70 15.24 20.70 15.24 20.70 15.24 20.70 15.24 20.70 15.24 20.70 15.24 20.70 15.24 20.70 15.24 20.70 15.24 20.70 15.24 20.70 15.24 20.70 15.24 20.70 15.24 20.70 15.24 20.70 15.24 20.70 15.24 20.70 15.24 20.70 15.24 20.70 15.24 20.70 15.24 20.70 15.24 20.70 15.24 20.70 15.24 20.70 15.24 20.70 15.24 20.70 15.24 20.70 15.24 20.70 15.24 20.70 15.24 20.70 15.24 20.70 15.24 20.70 15.24 20.70 15.24 20.70 15.24 20.70 15.24 20.70 15.24 20.70 15.24 20.70 15.24 20.70 15.24 20.70 15.24 20.70 15.24 15.24 15.24 15.24 15.24 15.24 15.24 15.24 15.24 15.24 15.24 15.24 15.24 15.24 15.24 15.24 15.24 15.24 15.24 15.24 15.24 15.24 15.24 15.24 15.24 15.24 15.24 15.24 15.24 15.24 15.24 15.24 15.24 15.24 15.24 15.24 15.24 15.24 15.24 15.24 15.24 15.24 15.24 15.24 15.24 15.24 15.24 15.24 15.24 15.24 15.24 15.24 15.24 15.24 15.24 15.24 15.24 15.24 15.24 15.24 15.24 15.24 15.24 15.24 15.24 15.24 15.24 15.24 15.24 15.24 15.24 15.24 15.24 15.24 15.24 15.24 15.24 15.24 15.24 15.24 15.24 15.24 15.24 15.24 15.24 15.24 15.24 15.24 15.24 15.24 15.24 15.24 15.24 15.24 15.24 15.24 15.24 15.24 15.24 15.24 15.24 15.24 15.24 15.24 15.24 15.24 15.24 15.24 15.24 15.24 15.24 15.24 15.24 15.24 15.24 15.24 15.24 15.24 15.24 15.24 15.24 15.24 15.24 15.24 15.24 15.24 15.24 15.24 15.24 15.24 15.24 15.24 15.24 15.24 15.24 15.24 15.24 15.24 15.24 15.24 15.24 15.24 15.24 15.24 15.24 15

13W6 Male

43W2 Male

17W5 Female

.XX ±0.13 .XXX ±0.05

9W4 Female

13W3 Female

43W2 Female

47W1 Female