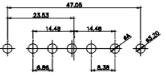

13W6 Male

43W2 Male

17W5 Female

.XX ±0.13 .XXX ±0.05

9W4 Female

13W3 Female

43W2 Female

47W1 Female

17W5 Male

COMPLIANT

47W1 Male

|                                                                                                   |                                                                                |                                                                                                                                                                                                                | SW REFERENCE NO.: 628 COMBO ASSEMBLY |            |       |
|---------------------------------------------------------------------------------------------------|--------------------------------------------------------------------------------|----------------------------------------------------------------------------------------------------------------------------------------------------------------------------------------------------------------|--------------------------------------|------------|-------|
|                                                                                                   | COMBINATION                                                                    | DRAWN: C.B                                                                                                                                                                                                     | DATE: JAN. 01/2019                   |            |       |
|                                                                                                   |                                                                                | CHECKED:                                                                                                                                                                                                       | DATE:                                |            |       |
| THIS SERIES FULLY CONFORMS TO<br>THE EUROPEAN UNION DIRECTIVES<br>2011/65/EU FOR RoHS COMPLIANCY. | EDAC INC<br>TORONTO, ONTARIO<br>CANADA<br>YOUR CONNECTION TO QUALITY & SERVICE | THESE DRAWINGS AND SPECIFICATIONS<br>ARE THE PROPERTY OF EDAC INC.,AND<br>SHALL NOT BE REPRODUCED,OR COPIED<br>OR USED AS THE BASIS FOR THE<br>MANUFACTURE OR SALE OF APPARATUS<br>WITHOUT WRITTEN PERMISSION. | SCALE: N.T.S                         | SHEET 4 OF | 4     |
|                                                                                                   |                                                                                |                                                                                                                                                                                                                | DRAWING NUMBER: 628-9W4              | -224-7NB   | ISSUE |
|                                                                                                   |                                                                                |                                                                                                                                                                                                                | PART NUMBER: 628-9W4                 | -224-7NB   | 1     |