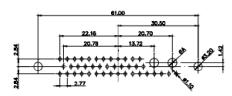

13W6 Male

43W2 Male

17W5 Female

.XX ±0.13 .XXX ±0.05

9W4 Female

13W3 Female

43W2 Female

47W1 Female