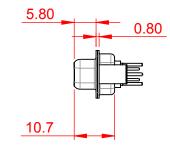

13W6 Male

43W2 Male

17W5 Female

.XX ±0.13 .XXX ±0.05

9W4 Female

13W3 Female

43W2 Female

47W1 Female