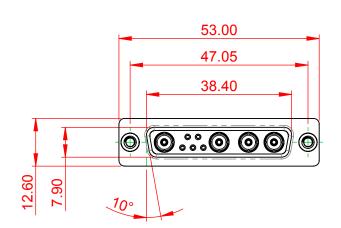

 
 TOLERANCE UNLESS OTHERWISE
 THIS IS A C.A.D. GENERATED DRAWING DO NOT MAKE MANUAL REVISIONS TO MASTER.

 .X
 ±0.25

9W4 Male

25W3 Male

25W3 Female

36W4 Female

13W3 Male

51.00 30.50 13.72 16.62 15.74 15.24 15.24 15.24 15.24 15.24 15.24 15.24 15.24 15.24 15.24 15.24 15.24 15.24 15.24 15.24 15.24 15.24 15.24 15.24 15.24 15.24 15.24 15.24 15.24 15.24 15.24 15.24 15.24 15.24 15.24 15.24 15.24 15.24 15.24 15.24 15.24 15.24 15.24 15.24 15.24 15.24 15.24 15.24 15.24 15.24 15.24 15.24 15.24 15.24 15.24 15.24 15.24 15.24 15.24 15.24 15.24 15.24 15.24 15.24 15.24 15.24 15.24 15.24 15.24 15.24 15.24 15.24 15.24 15.24 15.24 15.24 15.24 15.24 15.24 15.24 15.24 15.24 15.24 15.24 15.24 15.24 15.24 15.24 15.24 15.24 15.24 15.24 15.24 15.24 15.24 15.24 15.24 15.24 15.24 15.24 15.24 15.24 15.24 15.24 15.24 15.24 15.24 15.24 15.24 15.24 15.24 15.24 15.24 15.24 15.24 15.24 15.24 15.24 15.24 15.24 15.24 15.24 15.24 15.24 15.24 15.24 15.24 15.24 15.24 15.24 15.24 15.24 15.24 15.24 15.24 15.24 15.24 15.24 15.24 15.24 15.24 15.24 15.24 15.24 15.24 15.24 15.24 15.24 15.24 15.24 15.24 15.24 15.24 15.24 15.24 15.24 15.24 15.24 15.24 15.24 15.24 15.24 15.24 15.24 15.24 15.24 15.24 15.24 15.24 15.24 15.24 15.24 15.24 15.24 15.24 15.24 15.24 15.24 15.24 15.24 15.24 15.24 15.24 15.24 15.24 15.24 15.24 15.24 15.24 15.24 15.24 15.24 15.24 15.24 15.24 15.24 15.24 15.24 15.24 15.24 15.24 15.24 15.24 15.24 15.24 15.24 15.24 15.24 15.24 15.24 15.24 15.24 15.24 15.24 15.24 15.24 15.24 15.24 15.24 15.24 15.24 15.24 15.24 15.24 15.24 15.24 15.24 15.24 15.24 15.24 15.24 15.24 15.24 15.24 15.24 15.24 15.24 15.24 15.24 15.24 15.24 15.24 15.24 15.24 15.24 15.24 15.24 15.24 15.24 15.24 15.24 15.24 15.24 15.24 15.24 15.24 15.24 15.24 15.24 15.24 15.24 15.24 15.24 15.24 15.24 15.24 15.24 15.24 15.24 15.24 15.24 15.24 15.24 15.24 15.24 15.24 15.24 15.24 15.24 15.24 15.24 15.24 15.24 15.24 15.24 15.24 15.24 15.24 15.24 15.24 15.24 15.24 15.24 15.24 15.24 15.24 15.24 15.24 15.24 15.24 15.24 15.24 15.24 15.24 15.24 15.24 15.24 15.24 15.24 15.24 15.24 15.24 15.24 15.24 15.24 15.24 15.24 15.24 15.24 15.24 15.24 15.24 15.24 15.24 15.24 15.24 15.24 15.24 15.24 15.24 15.24 15.24 15.24 15.24 15.24 15.24 15.24 15.24 15.24 15.24 15.24

30.50 16.62 15.24 15.24 15.24 15.24 20.70 15.24 20.70 15.24 20.70 15.24 20.70 15.24 20.70 15.24 20.70 15.24 20.70 15.24 20.70 15.24 20.70 15.24 20.70 15.24 20.70 15.24 20.70 15.24 20.70 15.24 20.70 15.24 20.70 15.24 20.70 15.24 20.70 15.24 20.70 15.24 20.70 15.24 20.70 15.24 20.70 15.24 20.70 15.24 20.70 15.24 20.70 15.24 20.70 15.24 20.70 15.24 20.70 15.24 20.70 15.24 20.70 15.24 20.70 15.24 20.70 15.24 20.70 15.24 20.70 15.24 20.70 15.24 20.70 15.24 20.70 15.24 20.70 15.24 20.70 15.24 20.70 15.24 20.70 15.24 20.70 15.24 20.70 15.24 20.70 15.24 20.70 15.24 20.70 15.24 20.70 15.24 20.70 15.24 20.70 15.24 20.70 15.24 20.70 15.24 20.70 15.24 20.70 15.24 20.70 15.24 20.70 15.24 20.70 15.24 20.70 15.24 20.70 15.24 20.70 15.24 20.70 15.24 20.70 15.24 20.70 15.24 20.70 15.24 20.70 15.24 20.70 15.24 20.70 15.24 20.70 15.24 20.70 15.24 20.70 15.24 20.70 15.24 20.70 15.24 20.70 15.24 15.24 15.24 15.24 15.24 15.24 15.24 15.24 15.24 15.24 15.24 15.24 15.24 15.24 15.24 15.24 15.24 15.24 15.24 15.24 15.24 15.24 15.24 15.24 15.24 15.24 15.24 15.24 15.24 15.24 15.24 15.24 15.24 15.24 15.24 15.24 15.24 15.24 15.24 15.24 15.24 15.24 15.24 15.24 15.24 15.24 15.24 15.24 15.24 15.24 15.24 15.24 15.24 15.24 15.24 15.24 15.24 15.24 15.24 15.24 15.24 15.24 15.24 15.24 15.24 15.24 15.24 15.24 15.24 15.24 15.24 15.24 15.24 15.24 15.24 15.24 15.24 15.24 15.24 15.24 15.24 15.24 15.24 15.24 15.24 15.24 15.24 15.24 15.24 15.24 15.24 15.24 15.24 15.24 15.24 15.24 15.24 15.24 15.24 15.24 15.24 15.24 15.24 15.24 15.24 15.24 15.24 15.24 15.24 15.24 15.24 15.24 15.24 15.24 15.24 15.24 15.24 15.24 15.24 15.24 15.24 15.24 15.24 15.24 15.24 15.24 15.24 15.24 15.24 15.24 15.24 15.24 15.24 15.24 15.24 15.24 15.24 15.24 15.24 15.24 15.24 15.24 15.24 15.24 15.24 15