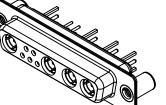

THIS IS A C.A.D. GENERATED DRAWING DO NOT MAKE MANUAL REVISIONS TO MASTER.

ISSUE NUMBER

(1)

## NOTES:

MATERIAL: HOUSING: THERMOPLASTIC POLYESTER, UL94V-0 SHELL: STEEL, Sn or Ni PLATED CONTACT: COPPER ALLOY SEE ORDERING GUIDE FOR PLATING

OPERATING TEMPERATURE: -55°C ~ 125°C

SIGNAL CONTACT CURRENT RATING: 5A PER CONTACT SIGNAL CONTACT RESISTANCE: 10mΩ MAX. INSULATOR RESISTANCE: 5000MΩ min. DIELECTRIC WITHSTANDING VOLTAGE: 1000V AC rms