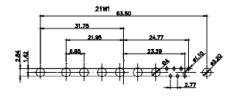

 
 TOLERANCE UNLESS OTHERWISE
 THIS IS A C.A.D. GENERATED DRAWING DO NOT MAKE MANUAL REVISIONS TO MASTER.

 .X
 ±0.25

9W4 Male

25W3 Male

25W3 Female

36W4 Female

13W3 Male

51.00 30.50 13.72 16.62 15.74 15.24 15.24 15.24 15.24 15.24 15.24 15.24 15.24 15.24 15.24 15.24 15.24 15.24 15.24 15.24 15.24 15.24 15.24 15.24 15.24 15.24 15.24 15.24 15.24 15.24 15.24 15.24 15.24 15.24 15.24 15.24 15.24 15.24 15.24 15.24 15.24 15.24 15.24 15.24 15.24 15.24 15.24 15.24 15.24 15.24 15.24 15.24 15.24 15.24 15.24 15.24 15.24 15.24 15.24 15.24 15.24 15.24 15.24 15.24 15.24 15.24 15.24 15.24 15.24 15.24 15.24 15.24 15.24 15.24 15.24 15.24 15.24 15.24 15.24 15.24 15.24 15.24 15.24 15.24 15.24 15.24 15.24 15.24 15.24 15.24 15.24 15.24 15.24 15.24 15.24 15.24 15.24 15.24 15.24 15.24 15.24 15.24 15.24 15.24 15.24 15.24 15.24 15.24 15.24 15.24 15.24 15.24 15.24 15.24 15.24 15.24 15.24 15.24 15.24 15.24 15.24 15.24 15.24 15.24 15.24 15.24 15.24 15.24 15.24 15.24 15.24 15.24 15.24 15.24 15.24 15.24 15.24 15.24 15.24 15.24 15.24 15.24 15.24 15.24 15.24 15.24 15.24 15.24 15.24 15.24 15.24 15.24 15.24 15.24 15.24 15.24 15.24 15.24 15.24 15.24 15.24 15.24 15.24 15.24 15.24 15.24 15.24 15.24 15.24 15.24 15.24 15.24 15.24 15.24 15.24 15.24 15.24 15.24 15.24 15.24 15.24 15.24 15.24 15.24 15.24 15.24 15.24 15.24 15.24 15.24 15.24 15.24 15.24 15.24 15.24 15.24 15.24 15.24 15.24 15.24 15.24 15.24 15.24 15.24 15.24 15.24 15.24 15.24 15.24 15.24 15.24 15.24 15.24 15.24 15.24 15.24 15.24 15.24 15.24 15.24 15.24 15.24 15.24 15.24 15.24 15.24 15.24 15.24 15.24 15.24 15.24 15.24 15.24 15.24 15.24 15.24 15.24 15.24 15.24 15.24 15.24 15.24 15.24 15.24 15.24 15.24 15.24 15.24 15.24 15.24 15.24 15.24 15.24 15.24 15.24 15.24 15.24 15.24 15.24 15.24 15.24 15.24 15.24 15.24 15.24 15.24 15.24 15.24 15.24 15.24 15.24 15.24 15.24 15.24 15.24 15.24 15.24 15.24 15.24 15.24 15.24 15.24 15.24 15.24 15.24 15.24 15.24 15.24 15.24 15.24 15.24 15.24 15.24 15.24 15.24 15.24 15.24 15.24 15.24 15.24 15.24 15.24 15.24 15.24 15.24 15.24 15.24 15.24 15.24 15.24 15.24 15.24 15.24 15.24 15.24 15.24 15.24 15.24 15.24 15.24 15.24 15.24 15.24 15.24 15.24 15.24 15.24 15.24 15.24 15.24 15.24 15.24 15.24 15.24 15.24 15.24 15.24 15.24 15.24 15.24 15.24

30.50 16.62 15.24 15.24 15.24 15.24 20.70 15.24 20.70 15.24 20.70 15.24 20.70 15.24 20.70 15.24 20.70 15.24 20.70 15.24 20.70 15.24 20.70 15.24 20.70 15.24 20.70 15.24 20.70 15.24 20.70 15.24 20.70 15.24 20.70 15.24 20.70 15.24 20.70 15.24 20.70 15.24 20.70 15.24 20.70 15.24 20.70 15.24 20.70 15.24 20.70 15.24 20.70 15.24 20.70 15.24 20.70 15.24 20.70 15.24 20.70 15.24 20.70 15.24 20.70 15.24 20.70 15.24 20.70 15.24 20.70 15.24 20.70 15.24 20.70 15.24 20.70 15.24 20.70 15.24 20.70 15.24 20.70 15.24 20.70 15.24 20.70 15.24 20.70 15.24 20.70 15.24 20.70 15.24 20.70 15.24 20.70 15.24 20.70 15.24 20.70 15.24 20.70 15.24 20.70 15.24 20.70 15.24 20.70 15.24 20.70 15.24 20.70 15.24 20.70 15.24 20.70 15.24 20.70 15.24 20.70 15.24 20.70 15.24 20.70 15.24 20.70 15.24 20.70 15.24 20.70 15.24 20.70 15.24 20.70 15.24 20.70 15.24 20.70 15.24 20.70 15.24 20.70 15.24 20.70 15.24 20.70 15.24 15.24 15.24 15.24 15.24 15.24 15.24 15.24 15.24 15.24 15.24 15.24 15.24 15.24 15.24 15.24 15.24 15.24 15.24 15.24 15.24 15.24 15.24 15.24 15.24 15.24 15.24 15.24 15.24 15.24 15.24 15.24 15.24 15.24 15.24 15.24 15.24 15.24 15.24 15.24 15.24 15.24 15.24 15.24 15.24 15.24 15.24 15.24 15.24 15.24 15.24 15.24 15.24 15.24 15.24 15.24 15.24 15.24 15.24 15.24 15.24 15.24 15.24 15.24 15.24 15.24 15.24 15.24 15.24 15.24 15.24 15.24 15.24 15.24 15.24 15.24 15.24 15.24 15.24 15.24 15.24 15.24 15.24 15.24 15.24 15.24 15.24 15.24 15.24 15.24 15.24 15.24 15.24 15.24 15.24 15.24 15.24 15.24 15.24 15.24 15.24 15.24 15.24 15.24 15.24 15.24 15.24 15.24 15.24 15.24 15.24 15.24 15.24 15.24 15.24 15.24 15.24 15.24 15.24 15.24 15.24 15.24 15.24 15.24 15.24 15.24 15.24 15.24 15.24 15.24 15.24 15.24 15.24 15.24 15.24 15.24 15.24 15.24 15.24 15.24 15.24 15.24 15.24 15.24 15.24 15