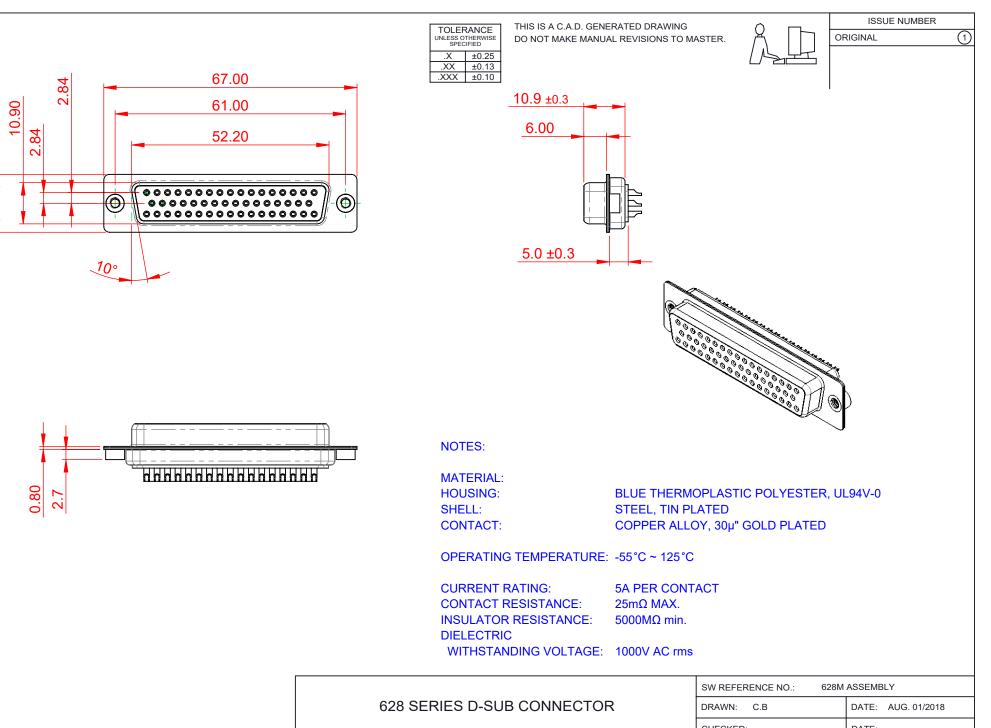

COMPLIANT

15.30

THIS SERIES FULLY CONFORMS TO THE EUROPEAN UNION DIRECTIVES 2011/65/EU FOR RoHS COMPLIANCY.

EDAC INC TORONTO, ONTARIO CANADA

THESE DRAWINGS AND SPECIFICATIONS ARE THE PROPERTY OF EDAC INC..AND SHALL NOT BE REPRODUCED, OR COPIED OR USED AS THE BASIS FOR THE MANUFACTURE OR SALE OF APPARATUS WITHOUT WRITTEN PERMISSION.

| SW REFERENCE NO.: 628M ASSEMBLY |                 |                    |   |       |   |
|---------------------------------|-----------------|--------------------|---|-------|---|
| DRAWN: C.B                      |                 | DATE: AUG. 01/2018 |   |       |   |
| CHECKED:                        |                 | DATE:              |   |       |   |
| SCALE: 1:1                      |                 | SHEET              | 1 | OF    | 1 |
| DRAWING NUMBER:                 | 628-M50-622-LT2 |                    |   | ISSUE |   |
| PART NUMBER: 628-M50-622-LT2    |                 |                    |   | 1     |   |
|                                 |                 |                    |   |       |   |