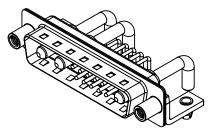

THIS IS A C.A.D. GENERATED DRAWING TOLERANCE UNLESS OTHERWISE SPECIFIED DO NOT MAKE MANUAL REVISIONS TO MASTER.

(1)

NOTES:

MATERIAL: HOUSING: SHELL: CONTACT:

THERMOPLASTIC POLYESTER, UL94V-0 STEEL, TIN PLATED COPPER ALLOY, GOLD FLASH PLATED

POWER/CO-AX CONTACT RATING: (IF PRESENT) SIGNAL CONTACT CURRENT RATING: 5A PER CONTACT SIGNAL CONTACT RESISTANCE:  $10m\Omega$  MAX.

.X ±0.25 .XX ±0.13 .XXX ±0.05

**INSULATOR RESISTANCE:** DIELECTRIC WITHSTANDING VOLTAGE:

**OPERATING TEMPERATURE:** 

30A (CURRENT)

-55°C ~ 125°C

5000MΩ min.

1000V AC rms

|         | COMBINATION D-SUB                    |                                                                                                                                       | SW REFERENCE NO.: 629 COMBO ASSEMBLY |                  |       |
|---------|--------------------------------------|---------------------------------------------------------------------------------------------------------------------------------------|--------------------------------------|------------------|-------|
|         |                                      |                                                                                                                                       | DRAWN: C.B                           | DATE: JAN. 01/20 | 19    |
|         |                                      |                                                                                                                                       | CHECKED:                             | DATE:            |       |
| ,       | EDAC INC                             | THESE DRAWINGS AND SPECIFICATIONS<br>ARE THE PROPERTY OF EDAC INC.,AND                                                                | SCALE: (IN C.A.D. 1:1)               | SHEET 1 OF       | 2     |
| S<br>Y. | TORONTO, ONTARIO<br>CANADA           | SHALL NOT BE REPRODUCED, OR COPIED<br>OR USED AS THE BASIS FOR THE<br>MANUFACTURE OR SALE OF APPARATUS<br>WITHOUT WRITTEN PERMISSION. | DRAWING NUMBER: 629-13W3250-3TD      |                  | ISSUE |
|         | YOUR CONNECTION TO QUALITY & SERVICE |                                                                                                                                       | PART NUMBER: 629-13W                 | 3250-3TD         | 1     |