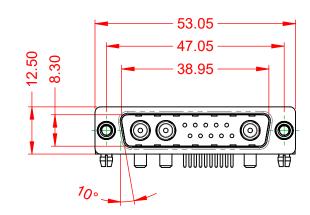

THIS IS A C.A.D. GENERATED DRAWING TOLERANCE UNLESS OTHERWISE SPECIFIED DO NOT MAKE MANUAL REVISIONS TO MASTER.

(1)

NOTES:

MATERIAL: HOUSING: SHELL: CONTACT:

THERMOPLASTIC POLYESTER, UL94V-0 STEEL, TIN PLATED COPPER ALLOY, GOLD FLASH PLATED

POWER/CO-AX CONTACT RATING: (IF PRESENT) SIGNAL CONTACT CURRENT RATING: 5A PER CONTACT SIGNAL CONTACT RESISTANCE:  $10m\Omega$  MAX.

.X ±0.25 .XX ±0.13 .XXX ±0.05

**INSULATOR RESISTANCE:** DIELECTRIC WITHSTANDING VOLTAGE:

**OPERATING TEMPERATURE:** 

30A (CURRENT)

-55°C ~ 125°C

5000MΩ min.

1000V AC rms

|         | COMBINATION D-SUB                    |                                                                                                                                       | SW REFERENCE NO.: 629 COMBO ASSEMBLY |                  |       |
|---------|--------------------------------------|---------------------------------------------------------------------------------------------------------------------------------------|--------------------------------------|------------------|-------|
|         |                                      |                                                                                                                                       | DRAWN: C.B                           | DATE: JAN. 01/20 | 19    |
|         |                                      |                                                                                                                                       | CHECKED:                             | DATE:            |       |
| ,       | EDAC INC                             | THESE DRAWINGS AND SPECIFICATIONS<br>ARE THE PROPERTY OF EDAC INC.,AND                                                                | SCALE: (IN C.A.D. 1:1)               | SHEET 1 OF       | 2     |
| S<br>Y. | TORONTO, ONTARIO<br>CANADA           | SHALL NOT BE REPRODUCED, OR COPIED<br>OR USED AS THE BASIS FOR THE<br>MANUFACTURE OR SALE OF APPARATUS<br>WITHOUT WRITTEN PERMISSION. | DRAWING NUMBER: 629-13W3250-3TD      |                  | ISSUE |
|         | YOUR CONNECTION TO QUALITY & SERVICE |                                                                                                                                       | PART NUMBER: 629-13W                 | 3250-3TD         | 1     |