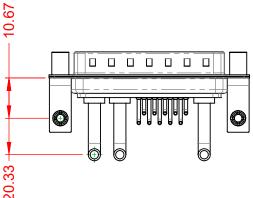

THIS IS A C.A.D. GENERATED DRAWING TOLERANCE UNLESS OTHERWISE SPECIFIED DO NOT MAKE MANUAL REVISIONS TO MASTER.

(1)

NOTES:

MATERIAL: HOUSING: SHELL: CONTACT:

THERMOPLASTIC POLYESTER, UL94V-0 STEEL, TIN PLATED COPPER ALLOY, GOLD FLASH PLATED

POWER/CO-AX CONTACT RATING: (IF PRESENT) SIGNAL CONTACT CURRENT RATING: 5A PER CONTACT SIGNAL CONTACT RESISTANCE:  $10m\Omega$  MAX.

.X ±0.25 .XX ±0.13 .XXX ±0.05

**INSULATOR RESISTANCE:** DIELECTRIC WITHSTANDING VOLTAGE:

**OPERATING TEMPERATURE:** 

30A (CURRENT)

-55°C ~ 125°C

5000MΩ min.

1000V AC rms

|         | COMBINATION D-SUB                    |                                                                                                                                       | SW REFERENCE NO.: 629 COMBO ASSEMBLY |                  |       |
|---------|--------------------------------------|---------------------------------------------------------------------------------------------------------------------------------------|--------------------------------------|------------------|-------|
|         |                                      |                                                                                                                                       | DRAWN: C.B                           | DATE: JAN. 01/20 | 19    |
|         |                                      |                                                                                                                                       | CHECKED:                             | DATE:            |       |
| ,       | EDAC INC                             | THESE DRAWINGS AND SPECIFICATIONS<br>ARE THE PROPERTY OF EDAC INC.,AND                                                                | SCALE: (IN C.A.D. 1:1)               | SHEET 1 OF       | 2     |
| S<br>Y. | TORONTO, ONTARIO<br>CANADA           | SHALL NOT BE REPRODUCED, OR COPIED<br>OR USED AS THE BASIS FOR THE<br>MANUFACTURE OR SALE OF APPARATUS<br>WITHOUT WRITTEN PERMISSION. | DRAWING NUMBER: 629-13W3250-3TD      |                  | ISSUE |
|         | YOUR CONNECTION TO QUALITY & SERVICE |                                                                                                                                       | PART NUMBER: 629-13W                 | 3250-3TD         | 1     |