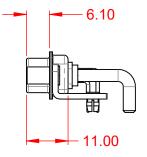

THIS IS A C.A.D. GENERATED DRAWING TOLERANCE UNLESS OTHERWISE SPECIFIED DO NOT MAKE MANUAL REVISIONS TO MASTER.

(1)

NOTES:

MATERIAL: HOUSING: SHELL: CONTACT:

THERMOPLASTIC POLYESTER, UL94V-0 STEEL, TIN PLATED COPPER ALLOY, GOLD FLASH PLATED

POWER/CO-AX CONTACT RATING: (IF PRESENT) SIGNAL CONTACT CURRENT RATING: 5A PER CONTACT SIGNAL CONTACT RESISTANCE:  $10m\Omega$  MAX.

.X ±0.25 .XX ±0.13 .XXX ±0.05

**INSULATOR RESISTANCE:** DIELECTRIC WITHSTANDING VOLTAGE:

**OPERATING TEMPERATURE:** 

30A (CURRENT)

-55°C ~ 125°C

5000MΩ min.

1000V AC rms

|         | COMBINATION D-SUB                    |                                                                                                                                       | SW REFERENCE NO.: 629 COMBO ASSEMBLY |                  |       |
|---------|--------------------------------------|---------------------------------------------------------------------------------------------------------------------------------------|--------------------------------------|------------------|-------|
|         |                                      |                                                                                                                                       | DRAWN: C.B                           | DATE: JAN. 01/20 | 19    |
|         |                                      |                                                                                                                                       | CHECKED:                             | DATE:            |       |
| ,       | EDAC INC                             | THESE DRAWINGS AND SPECIFICATIONS<br>ARE THE PROPERTY OF EDAC INC.,AND                                                                | SCALE: (IN C.A.D. 1:1)               | SHEET 1 OF       | 2     |
| S<br>Y. | TORONTO, ONTARIO<br>CANADA           | SHALL NOT BE REPRODUCED, OR COPIED<br>OR USED AS THE BASIS FOR THE<br>MANUFACTURE OR SALE OF APPARATUS<br>WITHOUT WRITTEN PERMISSION. | DRAWING NUMBER: 629-13W3250-3TD      |                  | ISSUE |
|         | YOUR CONNECTION TO QUALITY & SERVICE |                                                                                                                                       | PART NUMBER: 629-13W                 | 3250-3TD         | 1     |