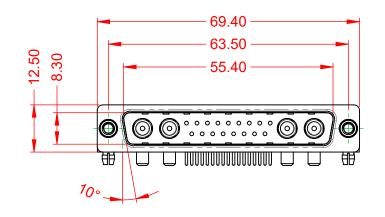

.XX ±0.13 .XXX ±0.05

1000V AC rms

|                            |                                                                 |                                                                         |          | SW REFERENCE NO.: 629 COMBO ASSEMBLY |            |                  |     |
|----------------------------|-----------------------------------------------------------------|-------------------------------------------------------------------------|----------|--------------------------------------|------------|------------------|-----|
|                            | (                                                               | COMBINATION D-SUB                                                       |          | DRAWN:                               | C.B        | DATE: JAN. 01/20 | )19 |
|                            |                                                                 |                                                                         |          | CHECKED:                             | :          | DATE:            |     |
|                            | EDAC INC                                                        | THESE DRAWINGS AND SPECIFICATIONS<br>ARE THE PROPERTY OF EDAC INC., AND | SCALE:   | (IN C.A.D. 1:1)                      | SHEET 1 OF | 2                |     |
| TORONTO, ONTARIO<br>CANADA | SHALL NOT BE REPRODUCED, OR COPIED OR USED AS THE BASIS FOR THE | DRAWING NUMBER: 629-21W                                                 |          | /4240-3ND                            | ISSUE      |                  |     |
| YOU                        | YOUR CONNECTION TO QUALITY & SERVICE                            | MANUFACTURE OR SALE OF APPARATUS<br>WITHOUT WRITTEN PERMISSION.         | PART NUM | IBER: 629-21V                        | /4240-3ND  | 1                |     |