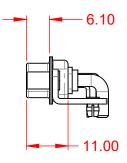

.XX ±0.13 .XXX ±0.05

1000V AC rms

|                            |                                                                 |                                                                         |          | SW REFERENCE NO.: 629 COMBO ASSEMBLY |            |                  |     |
|----------------------------|-----------------------------------------------------------------|-------------------------------------------------------------------------|----------|--------------------------------------|------------|------------------|-----|
|                            | (                                                               | COMBINATION D-SUB                                                       |          | DRAWN:                               | C.B        | DATE: JAN. 01/20 | )19 |
|                            |                                                                 |                                                                         |          | CHECKED:                             | :          | DATE:            |     |
|                            | EDAC INC                                                        | THESE DRAWINGS AND SPECIFICATIONS<br>ARE THE PROPERTY OF EDAC INC., AND | SCALE:   | (IN C.A.D. 1:1)                      | SHEET 1 OF | 2                |     |
| TORONTO, ONTARIO<br>CANADA | SHALL NOT BE REPRODUCED, OR COPIED OR USED AS THE BASIS FOR THE | DRAWING NUMBER: 629-21W                                                 |          | /4240-3ND                            | ISSUE      |                  |     |
| YOU                        | YOUR CONNECTION TO QUALITY & SERVICE                            | MANUFACTURE OR SALE OF APPARATUS<br>WITHOUT WRITTEN PERMISSION.         | PART NUM | IBER: 629-21V                        | /4240-3ND  | 1                |     |