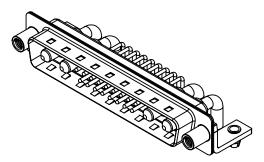

.XX ±0.13 .XXX ±0.05

1000V AC rms

|                            |                                                                 |                                                                         |          | SW REFERENCE NO.: 629 COMBO ASSEMBLY |            |                  |     |
|----------------------------|-----------------------------------------------------------------|-------------------------------------------------------------------------|----------|--------------------------------------|------------|------------------|-----|
|                            | (                                                               | COMBINATION D-SUB                                                       |          | DRAWN:                               | C.B        | DATE: JAN. 01/20 | )19 |
|                            |                                                                 |                                                                         |          | CHECKED:                             | :          | DATE:            |     |
|                            | EDAC INC                                                        | THESE DRAWINGS AND SPECIFICATIONS<br>ARE THE PROPERTY OF EDAC INC., AND | SCALE:   | (IN C.A.D. 1:1)                      | SHEET 1 OF | 2                |     |
| TORONTO, ONTARIO<br>CANADA | SHALL NOT BE REPRODUCED, OR COPIED OR USED AS THE BASIS FOR THE | DRAWING NUMBER: 629-21W                                                 |          | /4240-3ND                            | ISSUE      |                  |     |
| YOU                        | YOUR CONNECTION TO QUALITY & SERVICE                            | MANUFACTURE OR SALE OF APPARATUS<br>WITHOUT WRITTEN PERMISSION.         | PART NUM | IBER: 629-21V                        | /4240-3ND  | 1                |     |