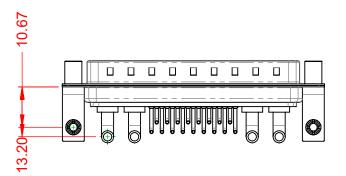

.XX ±0.13 .XXX ±0.05

1000V AC rms

|                            |                                                                 |                                                                         |          | SW REFERENCE NO.: 629 COMBO ASSEMBLY |            |                  |     |
|----------------------------|-----------------------------------------------------------------|-------------------------------------------------------------------------|----------|--------------------------------------|------------|------------------|-----|
|                            | (                                                               | COMBINATION D-SUB                                                       |          | DRAWN:                               | C.B        | DATE: JAN. 01/20 | )19 |
|                            |                                                                 |                                                                         |          | CHECKED:                             | :          | DATE:            |     |
|                            | EDAC INC                                                        | THESE DRAWINGS AND SPECIFICATIONS<br>ARE THE PROPERTY OF EDAC INC., AND | SCALE:   | (IN C.A.D. 1:1)                      | SHEET 1 OF | 2                |     |
| TORONTO, ONTARIO<br>CANADA | SHALL NOT BE REPRODUCED, OR COPIED OR USED AS THE BASIS FOR THE | DRAWING NUMBER: 629-21W                                                 |          | /4240-3ND                            | ISSUE      |                  |     |
| YOU                        | YOUR CONNECTION TO QUALITY & SERVICE                            | MANUFACTURE OR SALE OF APPARATUS<br>WITHOUT WRITTEN PERMISSION.         | PART NUM | IBER: 629-21V                        | /4240-3ND  | 1                |     |