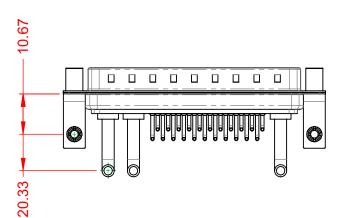

.XX ±0.13 .XXX ±0.05

1000V AC rms

|           | COMBINATION D-SUB                    |                                                                                                                                       | SW REFERENCE NO.: 629 COMBO ASSEMBLY |                  |       |
|-----------|--------------------------------------|---------------------------------------------------------------------------------------------------------------------------------------|--------------------------------------|------------------|-------|
|           |                                      |                                                                                                                                       | DRAWN: C.B                           | DATE: JAN. 01/20 | 19    |
|           |                                      |                                                                                                                                       | CHECKED:                             | DATE:            |       |
| 0         | EDAC INC                             | THESE DRAWINGS AND SPECIFICATIONS<br>ARE THE PROPERTY OF EDAC INC.,AND                                                                | SCALE: (IN C.A.D. 1:1)               | SHEET 1 OF       | 2     |
| ES<br>CY. | YOUR CONNECTION TO QUALITY & SERVICE | SHALL NOT BE REPRODUCED, OR COPIED<br>OR USED AS THE BASIS FOR THE<br>MANUFACTURE OR SALE OF APPARATUS<br>WITHOUT WRITTEN PERMISSION. | DRAWING NUMBER: 629-25W3250-3TD      |                  | ISSUE |
|           |                                      |                                                                                                                                       | PART NUMBER: 629-25W                 | 3250-3TD         | 1     |