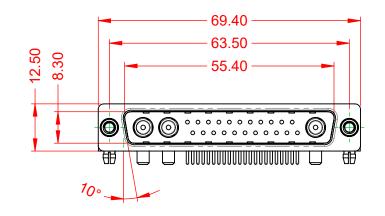

.XX ±0.13 .XXX ±0.05

1000V AC rms

|           | COMBINATION D-SUB                    |                                                                                                                                       | SW REFERENCE NO.: 629 COMBO ASSEMBLY |                  |       |
|-----------|--------------------------------------|---------------------------------------------------------------------------------------------------------------------------------------|--------------------------------------|------------------|-------|
|           |                                      |                                                                                                                                       | DRAWN: C.B                           | DATE: JAN. 01/20 | 19    |
|           |                                      |                                                                                                                                       | CHECKED:                             | DATE:            |       |
| 0         | EDAC INC                             | THESE DRAWINGS AND SPECIFICATIONS<br>ARE THE PROPERTY OF EDAC INC.,AND                                                                | SCALE: (IN C.A.D. 1:1)               | SHEET 1 OF       | 2     |
| ES<br>CY. | YOUR CONNECTION TO QUALITY & SERVICE | SHALL NOT BE REPRODUCED, OR COPIED<br>OR USED AS THE BASIS FOR THE<br>MANUFACTURE OR SALE OF APPARATUS<br>WITHOUT WRITTEN PERMISSION. | DRAWING NUMBER: 629-25W3250-3TD      |                  | ISSUE |
|           |                                      |                                                                                                                                       | PART NUMBER: 629-25W                 | 3250-3TD         | 1     |