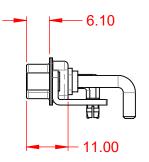

.XX ±0.13 .XXX ±0.05

1000V AC rms

|           | COMBINATION D-SUB                    |                                                                                                                                       | SW REFERENCE NO.: 629 COMBO ASSEMBLY |                  |       |
|-----------|--------------------------------------|---------------------------------------------------------------------------------------------------------------------------------------|--------------------------------------|------------------|-------|
|           |                                      |                                                                                                                                       | DRAWN: C.B                           | DATE: JAN. 01/20 | 19    |
|           |                                      |                                                                                                                                       | CHECKED:                             | DATE:            |       |
| 0         | EDAC INC                             | THESE DRAWINGS AND SPECIFICATIONS<br>ARE THE PROPERTY OF EDAC INC.,AND                                                                | SCALE: (IN C.A.D. 1:1)               | SHEET 1 OF       | 2     |
| ES<br>CY. | YOUR CONNECTION TO QUALITY & SERVICE | SHALL NOT BE REPRODUCED, OR COPIED<br>OR USED AS THE BASIS FOR THE<br>MANUFACTURE OR SALE OF APPARATUS<br>WITHOUT WRITTEN PERMISSION. | DRAWING NUMBER: 629-25W3250-3TD      |                  | ISSUE |
|           |                                      |                                                                                                                                       | PART NUMBER: 629-25W                 | 3250-3TD         | 1     |