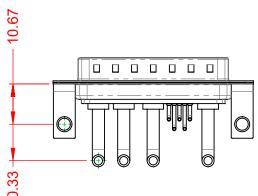

THIS IS A C.A.D. GENERATED DRAWING TOLERANCE UNLESS OTHERWISE SPECIFIED DO NOT MAKE MANUAL REVISIONS TO MASTER.

(1)

100

NOTES:

MATERIAL: HOUSING: SHELL: CONTACT:

THERMOPLASTIC POLYESTER, UL94V-0 STEEL, NICKEL PLATED COPPER ALLOY, 30µ" GOLD PLATED

30A (CURRENT) POWER/CO-AX CONTACT RATING: (IF PRESENT) SIGNAL CONTACT CURRENT RATING: 5A PER CONTACT SIGNAL CONTACT RESISTANCE:  $10m\Omega$  MAX. **INSULATOR RESISTANCE:** 

.X ±0.25 .XX ±0.13 .XXX ±0.05

DIELECTRIC WITHSTANDING VOLTAGE:

**OPERATING TEMPERATURE:** 

-55°C ~ 125°C

5000MΩ min.

1000V AC rms

|         |                                      |                                                                                                                                       | SW REFERENCE NO.: 629 COMBO ASSEMBLY |                   |       |
|---------|--------------------------------------|---------------------------------------------------------------------------------------------------------------------------------------|--------------------------------------|-------------------|-------|
|         |                                      |                                                                                                                                       | DRAWN: C.B                           | DATE: JAN. 01/201 | 19    |
|         |                                      |                                                                                                                                       | CHECKED:                             | DATE:             |       |
|         | EDAC INC                             | THESE DRAWINGS AND SPECIFICATIONS<br>ARE THE PROPERTY OF EDAC INC.,AND                                                                | SCALE: (IN C.A.D. 1:1)               | SHEET 1 OF        | 2     |
| 5<br>7. | TORONTO, ONTARIO<br>CANADA           | SHALL NOT BE REPRODUCED, OR COPIED<br>OR USED AS THE BASIS FOR THE<br>MANUFACTURE OR SALE OF APPARATUS<br>WITHOUT WRITTEN PERMISSION. | DRAWING NUMBER: 629-9W4-650-3N4      |                   | ISSUE |
|         | YOUR CONNECTION TO QUALITY & SERVICE |                                                                                                                                       | PART NUMBER: 629-9W4-                | 650-3N4           | 1     |