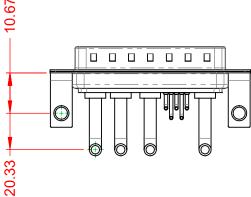

THIS IS A C.A.D. GENERATED DRAWING TOLERANCE UNLESS OTHERWISE SPECIFIED DO NOT MAKE MANUAL REVISIONS TO MASTER.

(1)

100

NOTES:

MATERIAL: HOUSING: SHELL: CONTACT:

THERMOPLASTIC POLYESTER, UL94V-0 STEEL, NICKEL PLATED COPPER ALLOY, 30µ" GOLD PLATED

30A (CURRENT) POWER/CO-AX CONTACT RATING: (IF PRESENT) SIGNAL CONTACT CURRENT RATING: 5A PER CONTACT SIGNAL CONTACT RESISTANCE:  $10m\Omega$  MAX. **INSULATOR RESISTANCE:** 

.X ±0.25 .XX ±0.13 .XXX ±0.05

DIELECTRIC WITHSTANDING VOLTAGE:

**OPERATING TEMPERATURE:** 

-55°C ~ 125°C

5000MΩ min.

1000V AC rms

|         |                                      |                                                                                                                                       | SW REFERENCE NO.: 629 COMBO ASSEMBLY |                   |       |
|---------|--------------------------------------|---------------------------------------------------------------------------------------------------------------------------------------|--------------------------------------|-------------------|-------|
|         |                                      |                                                                                                                                       | DRAWN: C.B                           | DATE: JAN. 01/201 | 19    |
|         |                                      |                                                                                                                                       | CHECKED:                             | DATE:             |       |
|         | EDAC INC                             | THESE DRAWINGS AND SPECIFICATIONS<br>ARE THE PROPERTY OF EDAC INC.,AND                                                                | SCALE: (IN C.A.D. 1:1)               | SHEET 1 OF        | 2     |
| 5<br>7. | TORONTO, ONTARIO<br>CANADA           | SHALL NOT BE REPRODUCED, OR COPIED<br>OR USED AS THE BASIS FOR THE<br>MANUFACTURE OR SALE OF APPARATUS<br>WITHOUT WRITTEN PERMISSION. | DRAWING NUMBER: 629-9W4-650-3N4      |                   | ISSUE |
|         | YOUR CONNECTION TO QUALITY & SERVICE |                                                                                                                                       | PART NUMBER: 629-9W4-                | 650-3N4           | 1     |