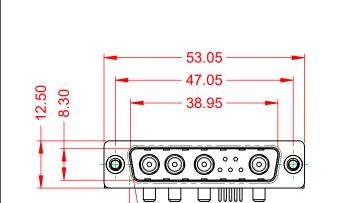

THIS IS A C.A.D. GENERATED DRAWING TOLERANCE UNLESS OTHERWISE SPECIFIED DO NOT MAKE MANUAL REVISIONS TO MASTER.

(1)

100

NOTES:

MATERIAL: HOUSING: SHELL: CONTACT:

THERMOPLASTIC POLYESTER, UL94V-0 STEEL, NICKEL PLATED COPPER ALLOY, 30µ" GOLD PLATED

30A (CURRENT) POWER/CO-AX CONTACT RATING: (IF PRESENT) SIGNAL CONTACT CURRENT RATING: 5A PER CONTACT SIGNAL CONTACT RESISTANCE:  $10m\Omega$  MAX. **INSULATOR RESISTANCE:** 

.X ±0.25 .XX ±0.13 .XXX ±0.05

DIELECTRIC WITHSTANDING VOLTAGE:

**OPERATING TEMPERATURE:** 

-55°C ~ 125°C

5000MΩ min.

1000V AC rms

|         |                                      |                                                                                                                                       | SW REFERENCE NO.: 629 COMBO ASSEMBLY |                   |       |
|---------|--------------------------------------|---------------------------------------------------------------------------------------------------------------------------------------|--------------------------------------|-------------------|-------|
|         |                                      |                                                                                                                                       | DRAWN: C.B                           | DATE: JAN. 01/201 | 19    |
|         |                                      |                                                                                                                                       | CHECKED:                             | DATE:             |       |
|         | EDAC INC                             | THESE DRAWINGS AND SPECIFICATIONS<br>ARE THE PROPERTY OF EDAC INC.,AND                                                                | SCALE: (IN C.A.D. 1:1)               | SHEET 1 OF        | 2     |
| 5<br>7. | TORONTO, ONTARIO<br>CANADA           | SHALL NOT BE REPRODUCED, OR COPIED<br>OR USED AS THE BASIS FOR THE<br>MANUFACTURE OR SALE OF APPARATUS<br>WITHOUT WRITTEN PERMISSION. | DRAWING NUMBER: 629-9W4-650-3N4      |                   | ISSUE |
|         | YOUR CONNECTION TO QUALITY & SERVICE |                                                                                                                                       | PART NUMBER: 629-9W4-                | 650-3N4           | 1     |