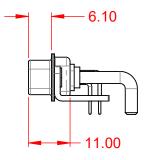

THIS IS A C.A.D. GENERATED DRAWING TOLERANCE UNLESS OTHERWISE SPECIFIED DO NOT MAKE MANUAL REVISIONS TO MASTER.

(1)

100

NOTES:

MATERIAL: HOUSING: SHELL: CONTACT:

THERMOPLASTIC POLYESTER, UL94V-0 STEEL, NICKEL PLATED COPPER ALLOY, 30µ" GOLD PLATED

30A (CURRENT) POWER/CO-AX CONTACT RATING: (IF PRESENT) SIGNAL CONTACT CURRENT RATING: 5A PER CONTACT SIGNAL CONTACT RESISTANCE:  $10m\Omega$  MAX. **INSULATOR RESISTANCE:** 

.X ±0.25 .XX ±0.13 .XXX ±0.05

DIELECTRIC WITHSTANDING VOLTAGE:

**OPERATING TEMPERATURE:** 

-55°C ~ 125°C

5000MΩ min.

1000V AC rms

|         |                                      |                                                                                                                                       | SW REFERENCE NO.: 629 COMBO ASSEMBLY |                   |       |
|---------|--------------------------------------|---------------------------------------------------------------------------------------------------------------------------------------|--------------------------------------|-------------------|-------|
|         |                                      |                                                                                                                                       | DRAWN: C.B                           | DATE: JAN. 01/201 | 19    |
|         |                                      |                                                                                                                                       | CHECKED:                             | DATE:             |       |
|         | EDAC INC                             | THESE DRAWINGS AND SPECIFICATIONS<br>ARE THE PROPERTY OF EDAC INC.,AND                                                                | SCALE: (IN C.A.D. 1:1)               | SHEET 1 OF        | 2     |
| 5<br>7. | TORONTO, ONTARIO<br>CANADA           | SHALL NOT BE REPRODUCED, OR COPIED<br>OR USED AS THE BASIS FOR THE<br>MANUFACTURE OR SALE OF APPARATUS<br>WITHOUT WRITTEN PERMISSION. | DRAWING NUMBER: 629-9W4-650-3N4      |                   | ISSUE |
|         | YOUR CONNECTION TO QUALITY & SERVICE |                                                                                                                                       | PART NUMBER: 629-9W4-                | 650-3N4           | 1     |