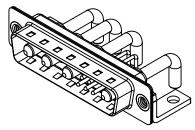

THIS IS A C.A.D. GENERATED DRAWING TOLERANCE UNLESS OTHERWISE SPECIFIED DO NOT MAKE MANUAL REVISIONS TO MASTER.

(1)

100

NOTES:

MATERIAL: HOUSING: SHELL: CONTACT:

THERMOPLASTIC POLYESTER, UL94V-0 STEEL, NICKEL PLATED COPPER ALLOY, 30µ" GOLD PLATED

30A (CURRENT) POWER/CO-AX CONTACT RATING: (IF PRESENT) SIGNAL CONTACT CURRENT RATING: 5A PER CONTACT SIGNAL CONTACT RESISTANCE:  $10m\Omega$  MAX. **INSULATOR RESISTANCE:** 

.X ±0.25 .XX ±0.13 .XXX ±0.05

DIELECTRIC WITHSTANDING VOLTAGE:

**OPERATING TEMPERATURE:** 

-55°C ~ 125°C

5000MΩ min.

1000V AC rms

|         |                                      |                                                                                                                                       | SW REFERENCE NO.: 629 COMBO ASSEMBLY |                   |       |
|---------|--------------------------------------|---------------------------------------------------------------------------------------------------------------------------------------|--------------------------------------|-------------------|-------|
|         |                                      |                                                                                                                                       | DRAWN: C.B                           | DATE: JAN. 01/201 | 19    |
|         |                                      |                                                                                                                                       | CHECKED:                             | DATE:             |       |
|         | EDAC INC                             | THESE DRAWINGS AND SPECIFICATIONS<br>ARE THE PROPERTY OF EDAC INC.,AND                                                                | SCALE: (IN C.A.D. 1:1)               | SHEET 1 OF        | 2     |
| 5<br>7. | TORONTO, ONTARIO<br>CANADA           | SHALL NOT BE REPRODUCED, OR COPIED<br>OR USED AS THE BASIS FOR THE<br>MANUFACTURE OR SALE OF APPARATUS<br>WITHOUT WRITTEN PERMISSION. | DRAWING NUMBER: 629-9W4-650-3N4      |                   | ISSUE |
|         | YOUR CONNECTION TO QUALITY & SERVICE |                                                                                                                                       | PART NUMBER: 629-9W4-                | 650-3N4           | 1     |