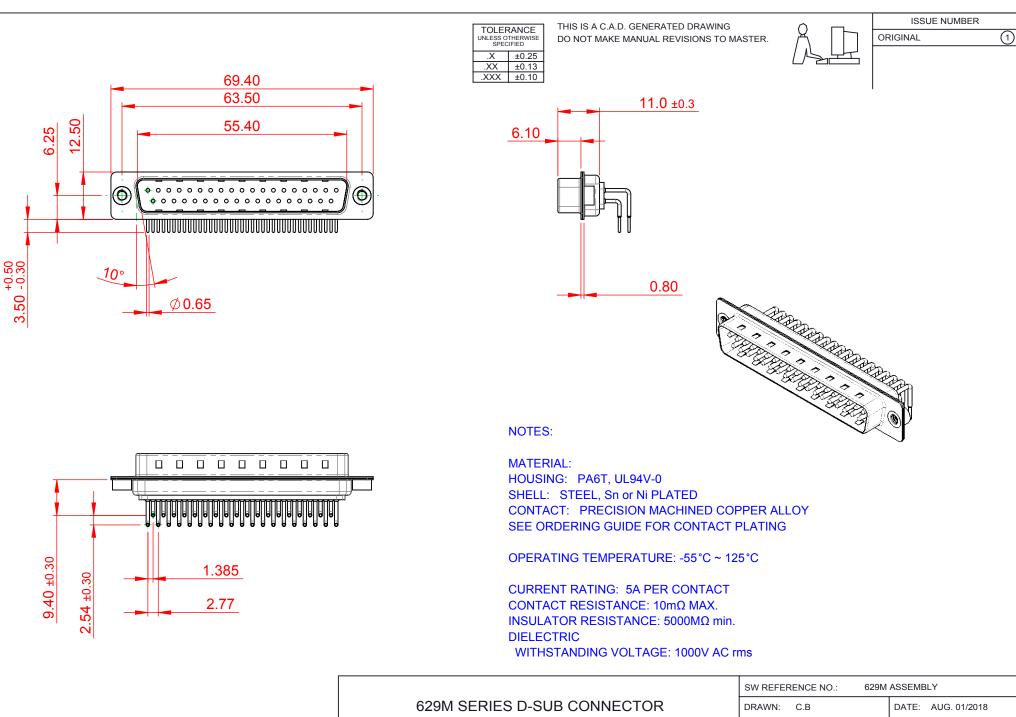

| SW REFERENCE NO.: 629M ASSEMBLY |                    |     |
|---------------------------------|--------------------|-----|
| DRAWN: C.B                      | DATE: AUG. 01/2018 |     |
| CHECKED:                        | DATE:              |     |
| SCALE: 1:1                      | SHEET 1 OF 1       |     |
| DRAWING NUMBER: 629-M37-240-WT2 |                    | SUE |
| PART NUMBER: 629-M37-240-WT2    |                    | 1   |