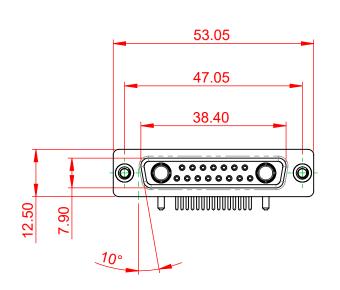

## NOTES:

MATERIAL: HOUSING: SHELL: CONTACT:

THERMOPLASTIC POLYESTER, UL94V-0 STEEL, NICKEL PLATED COPPER ALLOY, 30µ GOLD PLATED

OPERATING TEMPERATURE:

.XX ±0.13

.XXX ±0.05

POWER/CO-AX CONTACT RATING:10A (CURRENT)(IF PRESENT)SIGNAL CONTACT CURRENT RATING:5A PER CONTACTSIGNAL CONTACT RESISTANCE:10mΩ MAX.INSULATOR RESISTANCE:5000MΩ min.