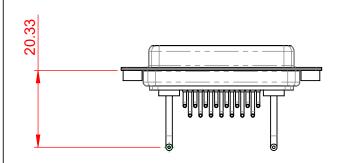

## NOTES:

MATERIAL: HOUSING: SHELL: CONTACT:

THERMOPLASTIC POLYESTER, UL94V-0 STEEL, NICKEL PLATED COPPER ALLOY, 30µ GOLD PLATED

OPERATING TEMPERATURE:

.XX ±0.13

.XXX ±0.05

POWER/CO-AX CONTACT RATING:10A (CURRENT)(IF PRESENT)SIGNAL CONTACT CURRENT RATING:5A PER CONTACTSIGNAL CONTACT RESISTANCE:10mΩ MAX.INSULATOR RESISTANCE:5000MΩ min.