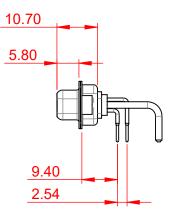

## NOTES:

MATERIAL: HOUSING: SHELL: CONTACT:

THERMOPLASTIC POLYESTER, UL94V-0 STEEL, NICKEL PLATED COPPER ALLOY, 30µ GOLD PLATED

OPERATING TEMPERATURE:

.XX ±0.13

.XXX ±0.05

POWER/CO-AX CONTACT RATING:10A (CURRENT)(IF PRESENT)SIGNAL CONTACT CURRENT RATING:5A PER CONTACTSIGNAL CONTACT RESISTANCE:10mΩ MAX.INSULATOR RESISTANCE:5000MΩ min.