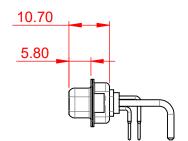

.XXX ±0.05

THIS IS A C.A.D. GENERATED DRAWING DO NOT MAKE MANUAL REVISIONS TO MASTER.



ISSUE NUMBER ORIGINAL



NOTES:

MATERIAL:

**HOUSING:** THERMOPLASTIC POLYESTER, UL94V-0

SHELL: STEEL, NICKEL PLATED

CONTACT: COPPER ALLOY, GOLD FLASH PLATED

**OPERATING TEMPERATURE:** -55°C ~ 125°C

POWER/CO-AX CONTACT RATING: 10A (CURRENT)

(IF PRESENT)

SIGNAL CONTACT CURRENT RATING: 5A PER CONTACT

SIGNAL CONTACT RESISTANCE:  $10m\Omega$  MAX.

**INSULATOR RESISTANCE:** 5000MΩ min.

**DIELECTRIC** 

WITHSTANDING VOLTAGE: 1000V AC rms



| 20.33    |  |
|----------|--|
| <u> </u> |  |

## **COMBINATION D-SUB**



**EDAC INC** TORONTO, ONTARIO CANADA

THESE DRAWINGS AND SPECIFICATIONS ARE THE PROPERTY OF EDAC INC..AND SHALL NOT BE REPRODUCED, OR COPIED OR USED AS THE BASIS FOR THE MANUFACTURE OR SALE OF APPARATUS WITHOUT WRITTEN PERMISSION.

| SW REFERENCE NO.: 630 COMBO ASSEMBLY |                    |  |