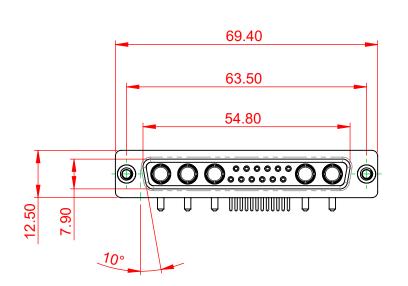

**DIELECTRIC** 

WITHSTANDING VOLTAGE: 1000V AC rms

| 20.33    |  |
|----------|--|
| <u> </u> |  |