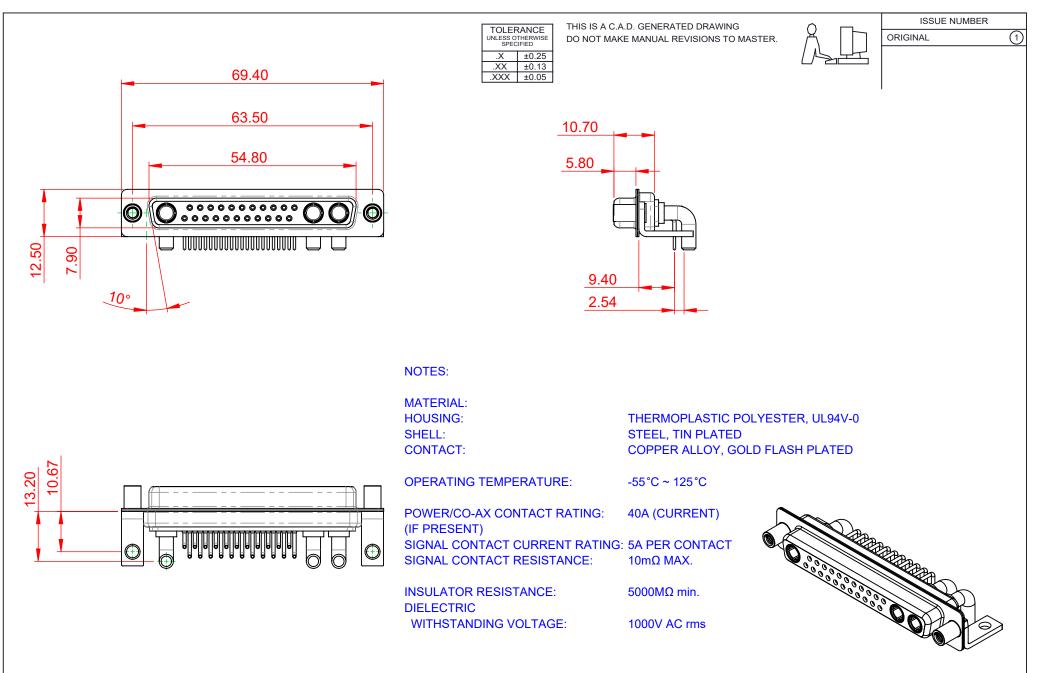

|  | COMBINATION D-SUB                    |                                                                                                                                       | SW REFERENCE NO.: 630 COMBO ASSEMBLY |                  |       |
|--|--------------------------------------|---------------------------------------------------------------------------------------------------------------------------------------|--------------------------------------|------------------|-------|
|  |                                      |                                                                                                                                       | DRAWN: C.B                           | DATE: JAN. 01/20 | 19    |
|  |                                      |                                                                                                                                       | CHECKED:                             | DATE:            |       |
|  | EDAC INC                             | THESE DRAWINGS AND SPECIFICATIONS<br>ARE THE PROPERTY OF EDAC INC. AND                                                                | SCALE: (IN C.A.D. 1:1)               | SHEET 1 OF       | 2     |
|  | YOUR CONNECTION TO QUALITY & SERVICE | SHALL NOT BE REPRODUCED, OR COPIED<br>OR USED AS THE BASIS FOR THE<br>MANUFACTURE OR SALE OF APPARATUS<br>WITHOUT WRITTEN PERMISSION. | DRAWING NUMBER: 630-25W3240-4T6      |                  | ISSUE |
|  |                                      |                                                                                                                                       | PART NUMBER: 630-25W                 | 3240-4T6         | 1     |

THIS SERIES FULLY CONFORMS TO THE EUROPEAN UNION DIRECTIVES 2011/65/EU FOR RoHS COMPLIANCY. COMPLIANT

| SW REFERENCE NO.: 630 COMBO ASSEMBLY |                    |  |  |  |  |
|--------------------------------------|--------------------|--|--|--|--|
| DRAWN: C.B                           | DATE: JAN. 01/2019 |  |  |  |  |
| CHECKED:                             | DATE:              |  |  |  |  |
| SCALE: (IN C.A.D. 1:1)               | SHEET 1 OF 2       |  |  |  |  |
| DRAWING NUMBER: 630-                 | 25W3240-4T6 ISSUE  |  |  |  |  |
| PART NUMBER: 630-                    | 25W3240-4T6 1      |  |  |  |  |
|                                      |                    |  |  |  |  |