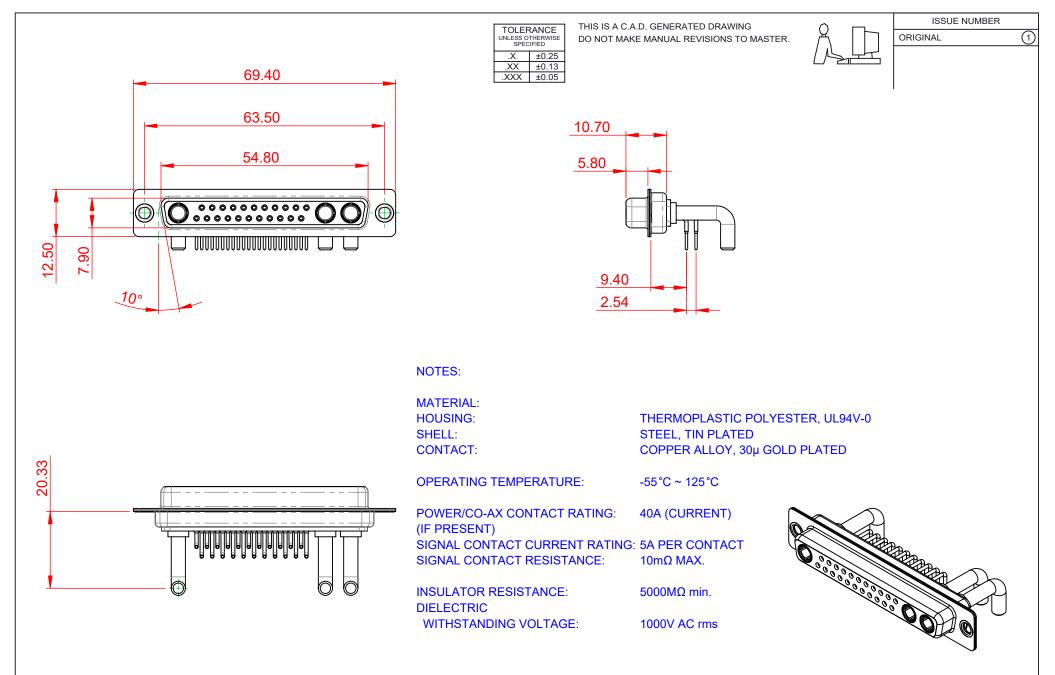

|                    | COMBINATION D-SUB                      |                                                                                                                                                                                                                |                         | SW REFERENCE NO.: 630 COMBO ASSEMBLY |          |                    |       |  |
|--------------------|----------------------------------------|----------------------------------------------------------------------------------------------------------------------------------------------------------------------------------------------------------------|-------------------------|--------------------------------------|----------|--------------------|-------|--|
|                    |                                        |                                                                                                                                                                                                                |                         | DRAWN: C.B                           |          | DATE: JAN. 01/2019 |       |  |
|                    |                                        |                                                                                                                                                                                                                |                         | CHECKED:                             |          | DATE:              |       |  |
|                    | EDAC INC<br>TORONTO, ONTARIO<br>CANADA | THESE DRAWINGS AND SPECIFICATIONS<br>ARE THE PROPERTY OF EDAC INC.,AND<br>SHALL NOT BE REPRODUCED,OR COPIED<br>OR USED AS THE BASIS FOR THE<br>MANUFACTURE OR SALE OF APPARATUS<br>WITHOUT WRITTEN PERMISSION. | SCALE: (IN C.A.D.       | 1:1)                                 | SHEET 1  | OF                 | 2     |  |
|                    |                                        |                                                                                                                                                                                                                | DRAWING NUMBER: 630-25W |                                      | 3650-4T1 |                    | ISSUE |  |
| YOUR CONNECTION TO | O QUALITY & SERVICE                    |                                                                                                                                                                                                                | PART NUMBER:            | 630-25W                              | 3650-4T1 |                    | 1     |  |