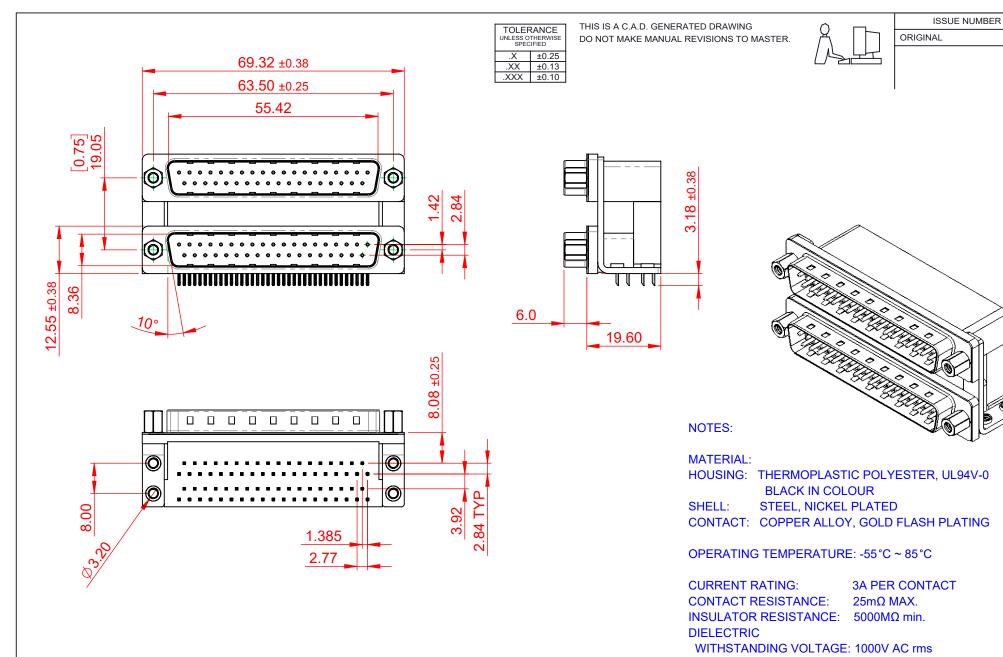

661 SERIES D-SUB CONNECTOR

YOUR CONNECTION TO QUALITY & SERVICE

EDAC INC TORONTO, ONTARIO CANADA

THESE DRAWINGS AND SPECIFICATIONS ARE THE PROPERTY OF EDAC INC..AND SHALL NOT BE REPRODUCED, OR COPIED OR USED AS THE BASIS FOR THE MANUFACTURE OR SALE OF APPARATUS WITHOUT WRITTEN PERMISSION.

661-037-264-056

PART NUMBER:

THIS SERIES FULLY CONFORMS TO THE EUROPEAN UNION DIRECTIVES 2011/65/EU FOR RoHS COMPLIANCY.