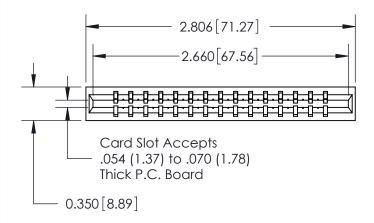

THIS IS A C.A.D. GENERATED DRAWING DO NOT MAKE MANUAL REVISIONS TO MASTER.

ISSUE NUMBER

ORIGINAL

Contact Information
540-Wire Wrap, Regular Point - Tail LG.=.560(14.22)
.156" (3.96mm) Contact Spacing x .200" (5.08mm) Row Spacing