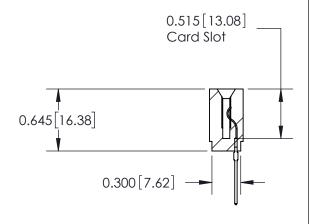

THIS IS A C.A.D. GENERATED DRAWING DO NOT MAKE MANUAL REVISIONS TO MASTER.

ISSUE NUMBER

ORIGINAL

Contact Information
540-Wire Wrap, Regular Point - Tail LG.=.560(14.22)
.156" (3.96mm) Contact Spacing x .200" (5.08mm) Row Spacing