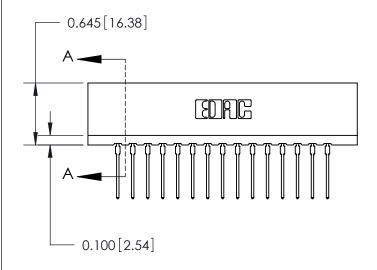

THIS IS A C.A.D. GENERATED DRAWING DO NOT MAKE MANUAL REVISIONS TO MASTER.

ISSUE NUMBER

ORIGINAL

Contact Information
540-Wire Wrap, Regular Point - Tail LG.=.560(14.22)
.156" (3.96mm) Contact Spacing x .200" (5.08mm) Row Spacing