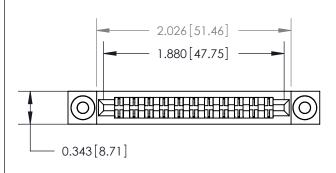

## **Mounting Option**

.116 (2.95) I.D. Floating Eyelets

## **Contact Detail**

Wire Hole .087x.013(2.21x0.33) - Tail LG .282(7.16) .156 [3.96] Contact Spacing x .200 [5.08] Row Spacing





**See Accompanying Page for: Contact Bend Details** 



**SECTION A-A** 

.095 [2.41] Point of Contact (Measured from bottom of Card Slot) Card Slot Accepts .054 [1.37]

to .070 [1.78] Thick P.C. Board

| 807/857 Series High Temp Card Edge Connector |
|----------------------------------------------|
| Part Number: 807-022-400-203                 |

YOUR CONNECTION TO QUALITY & SERVICE

J.LEE DATE: AUG. 11/09 SHEET 1 OF 2 NTS 807 Assembly

807 ENG MASTER