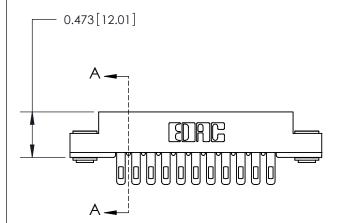

## **Contact Detail**

Wire Hole .087x.013(2.21x0.33) - Tail LG .282(7.16) .156 [3.96] Contact Spacing x .200 [5.08] Row Spacing

**See Accompanying Page for: Contact Bend Details** 

**SECTION A-A** 

.095 [2.41] Point of Contact (Measured from bottom of Card Slot) Card Slot Accepts .054 [1.37]

to .070 [1.78] Thick P.C. Board

| 807/857 Series High Temp Card Edge Connector |
|----------------------------------------------|
| Part Number: 807-022-400-203                 |

YOUR CONNECTION TO QUALITY & SERVICE