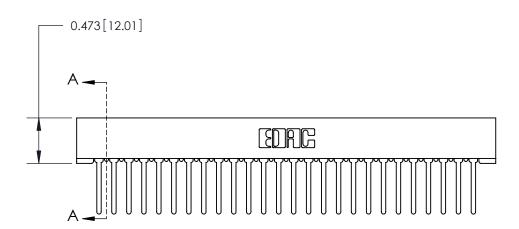

## **Contact Detail**

Wire Wrap .046x.013(1.17x0.33) - Tail LG=.520(13.21) .156 [3.96] Contact Spacing x .200 [5.08] Row Spacing

— 4.366[110.90] — - 4.220 [107.19] — 0.343[8.71]

**SECTION A-A** 

.095 [2.41] Point of Contact (Measured from bottom of Card Slot) Card Slot Accepts .054 [1.37] to .070 [1.78] Thick P.C. Board