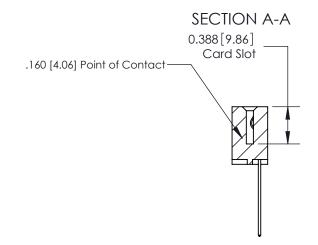

ORIGINAL (1)

ORIGINAL

| 833 Series High Temp Card Edge Connector<br>Contact Bend Detail |                                                                                                                                                                                                 | ACAD REFERENCE NO. | 833 ENG MASTER   |               |
|-----------------------------------------------------------------|-------------------------------------------------------------------------------------------------------------------------------------------------------------------------------------------------|--------------------|------------------|---------------|
|                                                                 |                                                                                                                                                                                                 | DRAWN: J.LEE       | DATE: OCT. 14/09 |               |
|                                                                 |                                                                                                                                                                                                 | CHECKED: DATE:     |                  |               |
| TORONTO, ONTARIO CANADA                                         | THESE DRAWINGS AND SPECIFICATIONS ARE THE PROPERTY OF EDAC INC.,AND SHALL NOT BE REPRODUCED,OR COPIED OR USED AS THE BASIS FOR THE MANUFACTURE OR SALE OF APPARATUS WITHOUT WRITTEN PERMISSION. | SCALE: NTS         | SHEET 2          | 2 <b>OF</b> 3 |
|                                                                 |                                                                                                                                                                                                 | DRAWING NUMBER     |                  | ISSUE         |
|                                                                 |                                                                                                                                                                                                 | 833 Assembly       |                  | 1             |