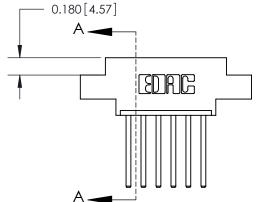

## **Mounting Option**

04-.156 (3.96) Dia. Mounting Holes

## **Contact Detail**

544-Wire Wrap .050x.025(1.27x0.64) - Tail LG=.750(19.05)

.156 [3.96] Contact Spacing x .200 [5.08] Row Spacing





## See Accompanying Page for:

- **Bend Detail**
- **Mounting Options**

THIS IS A C.A.D. GENERATED DRAWING DO NOT MAKE MANUAL REVISIONS TO MASTER.



ISSUE NUMBER ORIGINAL



833 Series High Temp Card Edge Connector Part Number: 833-006-544-604



**EDAC INC** TORONTO, ONTARIO CANADA

THESE DRAWINGS AND SPECIFICATIONS ARE THE PROPERTY OF EDAC INC.,AND SHALL NOT BE REPRODUCED, OR COPIED OR USED AS THE BASIS FOR THE MANUFACTURE OR SALE OF APPARATUS WITHOUT WRITTEN PERMISSION.

| ACAD REFERENCE NO. | 833 ENG MASTER   |  |  |
|--------------------|------------------|--|--|
| DRAWN: J.LEE       | DATE: OCT. 14/09 |  |  |
| CHECKED:           | DATE:            |  |  |
| SCALE: NTS         | SHEET 1 OF 3     |  |  |
| DRAWING NUMBER     | ISSUE            |  |  |
| 833 Assembly       | 1