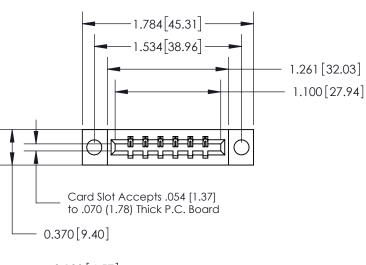

## See Accompanying Page for:

- **Bend Detail**
- **Mounting Options**

THIS IS A C.A.D. GENERATED DRAWING DO NOT MAKE MANUAL REVISIONS TO MASTER.

ISSUE NUMBER ORIGINAL

833 Series High Temp Card Edge Connector Part Number: 833-006-544-604