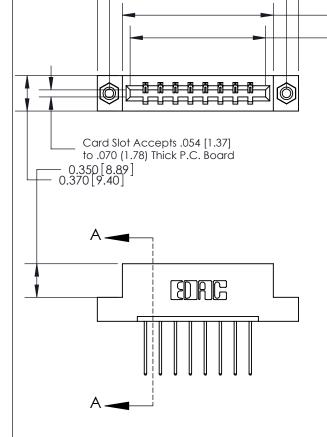

THIS IS A C.A.D. GENERATED DRAWING DO NOT MAKE MANUAL REVISIONS TO MASTER.

ISSUE NUMBER ORIGINAL

SECTION A-A 0.388 [9.86] Card Slot .160 [4.06] Point of Contact-

833 Series High Temp Card Edge Connector Part Number: 833-008-540-108