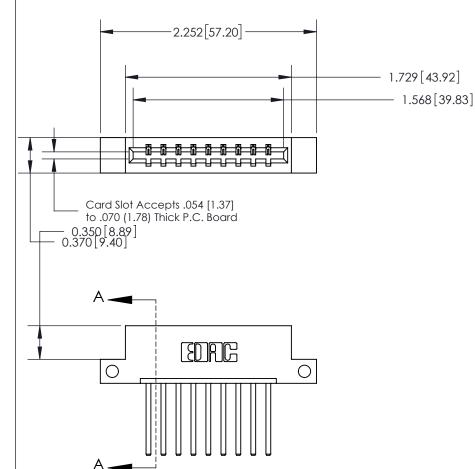

ISSUE NUMBER ORIGINAL

ACAD REFERENCE NO.

833 Series High Temp Card Edge Connector Part Number: 833-009-544-112

**EDAC INC** TORONTO, ONTARIO CANADA

THESE DRAWINGS AND SPECIFICATIONS ARE THE PROPERTY OF EDAC INC.,AND SHALL NOT BE REPRODUCED, OR COPIED OR USED AS THE BASIS FOR THE MANUFACTURE OR SALE OF APPARATUS WITHOUT WRITTEN PERMISSION.

| DRAWN: J.LEE   | DATE: OCT. 14/09 |               |  |
|----------------|------------------|---------------|--|
| CHECKED:       | DATE:            |               |  |
| SCALE: NTS     | SHEET            | 1 <b>OF</b> 3 |  |
| DRAWING NUMBER |                  | ISSUE         |  |
| 833 Assembly   |                  | 1             |  |