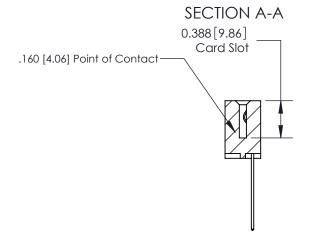

ISSUE NUMBER ORIGINAL

ACAD REFERENCE NO.

833 Series High Temp Card Edge Connector Part Number: 833-009-544-112

**EDAC INC** TORONTO, ONTARIO CANADA

THESE DRAWINGS AND SPECIFICATIONS ARE THE PROPERTY OF EDAC INC.,AND SHALL NOT BE REPRODUCED, OR COPIED OR USED AS THE BASIS FOR THE MANUFACTURE OR SALE OF APPARATUS WITHOUT WRITTEN PERMISSION.

| DRAWN: J.LEE   | DATE: OCT. 14/09 |               |  |
|----------------|------------------|---------------|--|
| CHECKED:       | DATE:            |               |  |
| SCALE: NTS     | SHEET            | 1 <b>OF</b> 3 |  |
| DRAWING NUMBER |                  | ISSUE         |  |
| 833 Assembly   |                  | 1             |  |