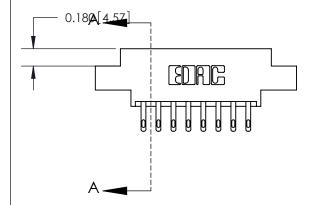

ORIGINAL (1)

ORIGINAL

| 833 Series High Temp Card Edge Connector<br>Contact Bend Detail |                                                                                                                                                                                                 | ACAD REFERENCE NO. | 833 ENG MASTER   |               |
|-----------------------------------------------------------------|-------------------------------------------------------------------------------------------------------------------------------------------------------------------------------------------------|--------------------|------------------|---------------|
|                                                                 |                                                                                                                                                                                                 | DRAWN: J.LEE       | DATE: OCT. 14/09 |               |
|                                                                 |                                                                                                                                                                                                 | CHECKED: DATE:     |                  |               |
| TORONTO, ONTARIO ARE THE F SHALL NO OR USED. MANUFAC            | THESE DRAWINGS AND SPECIFICATIONS ARE THE PROPERTY OF EDAC INC.,AND SHALL NOT BE REPRODUCED,OR COPIED OR USED AS THE BASIS FOR THE MANUFACTURE OR SALE OF APPARATUS WITHOUT WRITTEN PERMISSION. | SCALE: NTS         | SHEET 2          | 2 <b>OF</b> 3 |
|                                                                 |                                                                                                                                                                                                 | DRAWING NUMBER     |                  | ISSUE         |
|                                                                 |                                                                                                                                                                                                 | 833 Assembly       |                  | 1             |