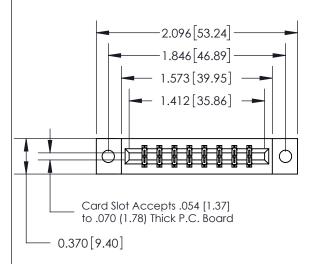

## **See Accompanying Page for:**

- **Bend Detail**
- **Mounting Options**

THIS IS A C.A.D. GENERATED DRAWING DO NOT MAKE MANUAL REVISIONS TO MASTER.

ISSUE NUMBER ORIGINAL

833 Series High Temp Card Edge Connector Part Number: 833-016-500-802