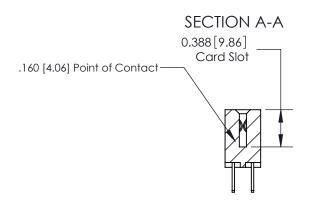

ORIGINAL (1)

ORIGINAL

| 833 Series High Temp Card Edge Connector<br>Contact Bend Detail |                                                                                                                                                                                                 | ACAD REFERENCE NO. | 833 ENG MASTER   |               |
|-----------------------------------------------------------------|-------------------------------------------------------------------------------------------------------------------------------------------------------------------------------------------------|--------------------|------------------|---------------|
|                                                                 |                                                                                                                                                                                                 | DRAWN: J.LEE       | DATE: OCT. 14/09 |               |
|                                                                 |                                                                                                                                                                                                 | CHECKED: DATE:     |                  |               |
| TORONTO, ONTARIO ARE THE F SHALL NO OR USED. MANUFAC            | THESE DRAWINGS AND SPECIFICATIONS ARE THE PROPERTY OF EDAC INC.,AND SHALL NOT BE REPRODUCED,OR COPIED OR USED AS THE BASIS FOR THE MANUFACTURE OR SALE OF APPARATUS WITHOUT WRITTEN PERMISSION. | SCALE: NTS         | SHEET 2          | 2 <b>OF</b> 3 |
|                                                                 |                                                                                                                                                                                                 | DRAWING NUMBER     |                  | ISSUE         |
|                                                                 |                                                                                                                                                                                                 | 833 Assembly       |                  | 1             |