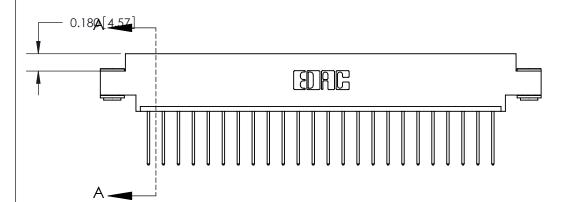

## See Accompanying Page for:

- **Bend Detail**
- **Mounting Options**

833 Series High Temp Card Edge Connector Part Number: 833-024-540-603

**EDAC INC** TORONTO, ONTARIO CANADA

THESE DRAWINGS AND SPECIFICATIONS ARE THE PROPERTY OF EDAC INC.,AND SHALL NOT BE REPRODUCED, OR COPIED OR USED AS THE BASIS FOR THE MANUFACTURE OR SALE OF APPARATUS WITHOUT WRITTEN PERMISSION.

| ACAD REFERENCE NO. | 833 ENG MASTER   |  |  |
|--------------------|------------------|--|--|
| DRAWN: J.LEE       | DATE: OCT. 14/09 |  |  |
| CHECKED:           | DATE:            |  |  |
| SCALE: NTS         | SHEET 1 OF 3     |  |  |
| DRAWING NUMBER     | ISSUE            |  |  |
| 833 Assembly       | 1                |  |  |