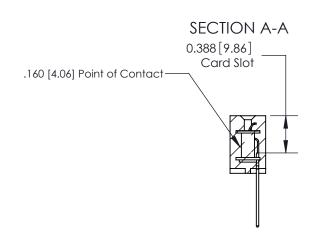

## **Contact Detail**

540-Wire Wrap .025 Sq.(0.64 Sq.) - Tail LG=.560(14.22)

.156 [3.96] Contact Spacing x .200 [5.08] Row Spacing

THIS IS A C.A.D. GENERATED DRAWING DO NOT MAKE MANUAL REVISIONS TO MASTER.

ISSUE NUMBER

ORIGINAL

1

| 833 Series High Temp Card Edge Connector<br>Contact Bend Detail       |                                                                                                                                                                                                 | ACAD REFERENCE NO. | 833 ENC          | 3 MASTER      |
|-----------------------------------------------------------------------|-------------------------------------------------------------------------------------------------------------------------------------------------------------------------------------------------|--------------------|------------------|---------------|
|                                                                       |                                                                                                                                                                                                 | DRAWN: J.LEE       | DATE: OCT. 14/09 |               |
|                                                                       |                                                                                                                                                                                                 | CHECKED: DATE:     |                  |               |
| EDAC INC TORONTO, ONTARIO CANADA YOUR CONNECTION TO QUALITY & SERVICE | THESE DRAWINGS AND SPECIFICATIONS ARE THE PROPERTY OF EDAC INC.,AND SHALL NOT BE REPRODUCED,OR COPIED OR USED AS THE BASIS FOR THE MANUFACTURE OR SALE OF APPARATUS WITHOUT WRITTEN PERMISSION. | SCALE: NTS         | SHEET 2          | 2 <b>OF</b> 3 |
|                                                                       |                                                                                                                                                                                                 | DRAWING NUMBER     |                  | ISSUE         |
|                                                                       |                                                                                                                                                                                                 | 833 Assembly       |                  | 1             |