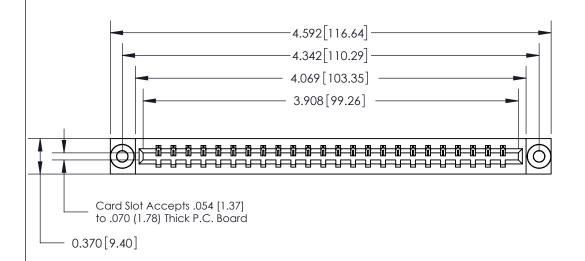

## See Accompanying Page for:

- **Bend Detail**
- **Mounting Options**

833 Series High Temp Card Edge Connector Part Number: 833-024-540-603

**EDAC INC** TORONTO, ONTARIO CANADA

THESE DRAWINGS AND SPECIFICATIONS ARE THE PROPERTY OF EDAC INC.,AND SHALL NOT BE REPRODUCED, OR COPIED OR USED AS THE BASIS FOR THE MANUFACTURE OR SALE OF APPARATUS WITHOUT WRITTEN PERMISSION.

| ACAD REFERENCE NO. | 833 ENG MASTER   |  |  |
|--------------------|------------------|--|--|
| DRAWN: J.LEE       | DATE: OCT. 14/09 |  |  |
| CHECKED:           | DATE:            |  |  |
| SCALE: NTS         | SHEET 1 OF 3     |  |  |
| DRAWING NUMBER     | ISSUE            |  |  |
| 833 Assembly       | 1                |  |  |