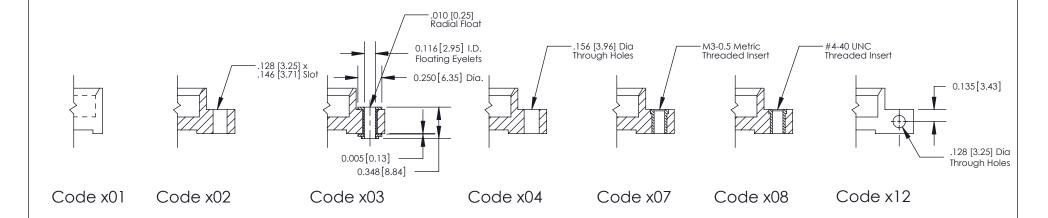

**Mounting Option** 

03-.116 (2.95) I.D. Floating Eyelets

THIS IS A C.A.D. GENERATED DRAWING DO NOT MAKE MANUAL REVISIONS TO MASTER.

ORIGINAL (1)

| 833 Series High Temp Card Edge Connector<br>Mounting Options |                                                                                           | ACAD REFERENCE NO. 833 ENG MASS DRAWN: J.LEE DATE: OCT. 14. |         | -             |
|--------------------------------------------------------------|-------------------------------------------------------------------------------------------|-------------------------------------------------------------|---------|---------------|
|                                                              |                                                                                           | CHECKED: DATE:                                              |         |               |
| EDAC INC                                                     | THESE DRAWINGS AND SPECIFICATIONS                                                         | SCALE: NTS                                                  | SHEET : | 3 <b>OF</b> 3 |
| TORONTO, ONTARIO                                             | ARE THE PROPERTY OF EDAC INC.,AND SHALL NOT BE REPRODUCED,OR COPIED                       | DRAWING NUMBER                                              | •       | ISSUE         |
| YOUR CONNECTION TO QUALITY & SERVICE                         | OR USED AS THE BASIS FOR THE MANUFACTURE OR SALE OF APPARATUS WITHOUT WRITTEN PERMISSION. | 833 Assembly                                                |         | 1             |