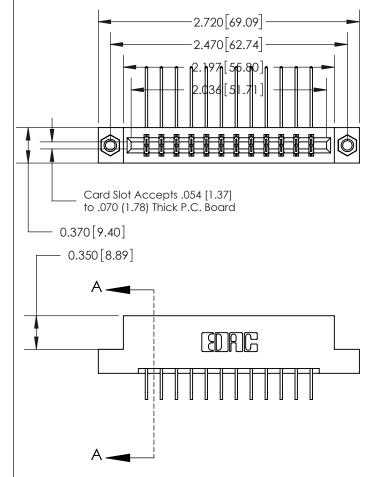

833 Series High Temp Card Edge Connector Part Number: 833-024-558-207

**EDAC INC** TORONTO, ONTARIO CANADA

THESE DRAWINGS AND SPECIFICATIONS ARE THE PROPERTY OF EDAC INC.,AND SHALL NOT BE REPRODUCED, OR COPIED OR USED AS THE BASIS FOR THE MANUFACTURE OR SALE OF APPARATUS WITHOUT WRITTEN PERMISSION.

| ACAD REFERENCE NO. | 833 ENG MASTER   |  |  |
|--------------------|------------------|--|--|
| DRAWN: J.LEE       | DATE: OCT. 14/09 |  |  |
| CHECKED:           | DATE:            |  |  |
| SCALE: NTS         | SHEET 1 OF 3     |  |  |
| DRAWING NUMBER     | ISSUE            |  |  |
| 833 Assembly       | 1                |  |  |