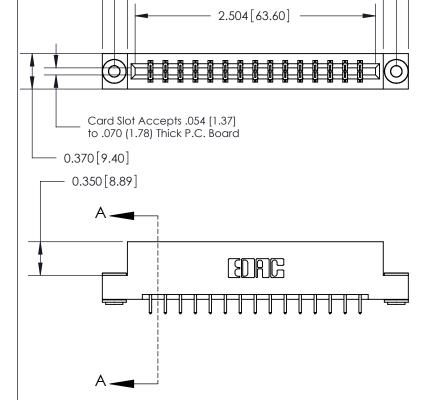

## **Contact Detail**

521-P.C. Tail .025 Sq.(0.64 Sq.) - Tail LG=.150(3.81) .156 [3.96] Contact Spacing x .200 [5.08] Row Spacing

> -3.188 [80.98] 2.938 74.63 2.665 [67.69]

ISSUE NUMBER ORIGINAL

SECTION A-A 0.388 [9.86] Card Slot .160 [4.06] Point of Contact-

## **See Accompanying Page for:**

- **Bend Detail**
- **Mounting Options**

833 Series High Temp Card Edge Connector Part Number: 833-030-521-203

**EDAC INC** TORONTO, ONTARIO CANADA

THESE DRAWINGS AND SPECIFICATIONS ARE THE PROPERTY OF EDAC INC.,AND SHALL NOT BE REPRODUCED, OR COPIED OR USED AS THE BASIS FOR THE MANUFACTURE OR SALE OF APPARATUS WITHOUT WRITTEN PERMISSION.