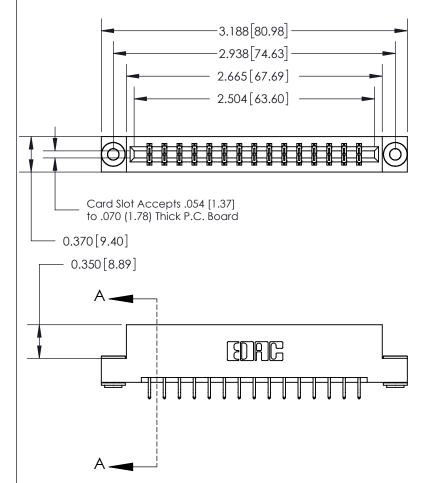

## 833 Series High Temp Card Edge Connector Part Number: 833-030-556-203

YOUR CONNECTION TO QUALITY & SERVICE

**EDAC INC** TORONTO, ONTARIO CANADA

THESE DRAWINGS AND SPECIFICATIONS ARE THE PROPERTY OF EDAC INC.,AND SHALL NOT BE REPRODUCED, OR COPIED OR USED AS THE BASIS FOR THE MANUFACTURE OR SALE OF APPARATUS WITHOUT WRITTEN PERMISSION.

| ACAD REFERENCE NO. | 833 ENG MASTER   |  |  |
|--------------------|------------------|--|--|
| DRAWN: J.LEE       | DATE: OCT. 14/09 |  |  |
| CHECKED:           | DATE:            |  |  |
| SCALE: NTS         | SHEET 1 OF 3     |  |  |
| DRAWING NUMBER     | ISSUE            |  |  |
| 922 Assambly       | 1                |  |  |