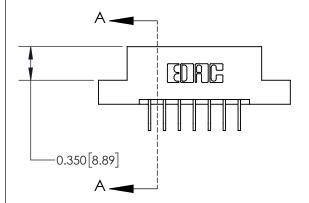

**Mounting Option** 

04-.156 (3.96) Dia. Mounting Holes

ISSUE NUMBER ORIGINAL

1

|                              | 0.600[15.24]              |  |  |
|------------------------------|---------------------------|--|--|
|                              | 0.330 [8.38]<br>Card Slot |  |  |
| .160 [4.06] Point of Contact |                           |  |  |
|                              |                           |  |  |
|                              |                           |  |  |
|                              |                           |  |  |
|                              |                           |  |  |
|                              | SECTION A-A               |  |  |