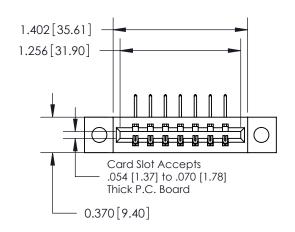

**Mounting Option** 

04-.156 (3.96) Dia. Mounting Holes

## **Contact Detail**

558-90 Degree Bend (Code 541 Contacts)

.156 [3.96] Contact Spacing x .200 [5.08] Row Spacing

**See Accompanying Page for:** 

**Contact Bend Details** 

THIS IS A C.A.D. GENERATED DRAWING DO NOT MAKE MANUAL REVISIONS TO MASTER.