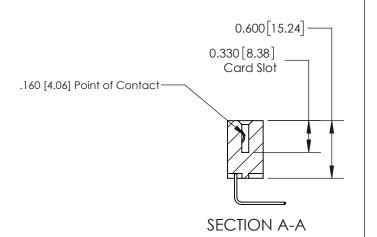

## **Contact Detail**

558-90 Degree Bend (Code 541 Contacts)

.156 [3.96] Contact Spacing x .200 [5.08] Row Spacing

**See Accompanying Page for:** 

**Contact Bend Details** 

THIS IS A C.A.D. GENERATED DRAWING DO NOT MAKE MANUAL REVISIONS TO MASTER.

ISSUE NUMBER

ORIGINAL

1

| 837/887 Series High Temp Card Edge Connector<br>Contact Bend Detail |                                                                                                  | ACAD REFERENCE NO. | 837 ENG MASTER   |               |
|---------------------------------------------------------------------|--------------------------------------------------------------------------------------------------|--------------------|------------------|---------------|
|                                                                     |                                                                                                  | DRAWN: J.LEE       | DATE: OCT. 06/09 |               |
|                                                                     |                                                                                                  | CHECKED:           | DATE:            |               |
| EDAC INC                                                            |                                                                                                  | SCALE: NTS         | SHEET            | 2 <b>OF</b> 2 |
| TORONTO, ONTARIO CANADA                                             | ARE THE PROPERTY OF EDAC INC.,AND SHALL NOT BE REPRODUCED,OR COPIED OR USED AS THE BASIS FOR THE | DRAWING NUMBER     | •                | ISSUE         |
| YOUR CONNECTION TO QUALITY & SERVICE                                | MANUFACTURE OR SALE OF APPARATUS WITHOUT WRITTEN PERMISSION.                                     | 837 Assembly       |                  | 1             |