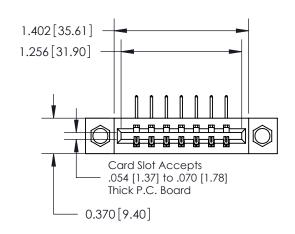

## **Mounting Option**

08-#4-40 Unified Threaded Inserts

ISSUE NUMBER ORIGINAL

1

| 837/887 Series High Temp Card Edge Connector |
|----------------------------------------------|
| Part Number: 837-007-558-608                 |

YOUR CONNECTION TO QUALITY & SERVICE

| ACAD REFERENCE NO. 837 ENG MAST |                  |  |  |  |
|---------------------------------|------------------|--|--|--|
| DRAWN: J.LEE                    | DATE: OCT. 06/09 |  |  |  |
| CHECKED:                        | DATE:            |  |  |  |
| SCALE: NTS                      | SHEET 1 OF 2     |  |  |  |
| DRAWING NUMBER                  | ISSUE            |  |  |  |
| 837 Assembly                    | 1                |  |  |  |