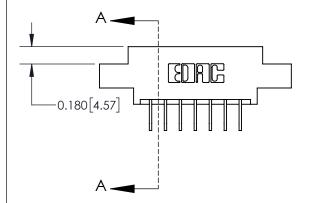

ISSUE NUMBER ORIGINAL

1

| 837/887 Series High Temp Card Edge Connector |
|----------------------------------------------|
| Part Number: 837-007-558-608                 |

YOUR CONNECTION TO QUALITY & SERVICE

| ACAD REFERENCE NO. 837 ENG MAST |                  |  |  |  |
|---------------------------------|------------------|--|--|--|
| DRAWN: J.LEE                    | DATE: OCT. 06/09 |  |  |  |
| CHECKED:                        | DATE:            |  |  |  |
| SCALE: NTS                      | SHEET 1 OF 2     |  |  |  |
| DRAWING NUMBER                  | ISSUE            |  |  |  |
| 837 Assembly                    | 1                |  |  |  |