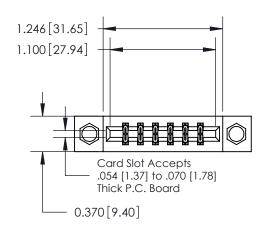

ISSUE NUMBER

ORIGINAL

837/887 Series High Temp Card Edge Connector Part Number: 837-012-541-807

**EDAC INC** TORONTO, ONTARIO CANADA

THESE DRAWINGS AND SPECIFICATIONS ARE THE PROPERTY OF EDAC INC.,AND SHALL NOT BE REPRODUCED, OR COPIED OR USED AS THE BASIS FOR THE MANUFACTURE OR SALE OF APPARATUS WITHOUT WRITTEN PERMISSION.