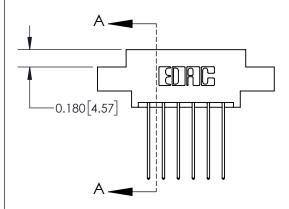

ISSUE NUMBER

ORIGINAL

837/887 Series High Temp Card Edge Connector Part Number: 837-012-541-807

**EDAC INC** TORONTO, ONTARIO CANADA

THESE DRAWINGS AND SPECIFICATIONS ARE THE PROPERTY OF EDAC INC.,AND SHALL NOT BE REPRODUCED, OR COPIED OR USED AS THE BASIS FOR THE MANUFACTURE OR SALE OF APPARATUS WITHOUT WRITTEN PERMISSION.