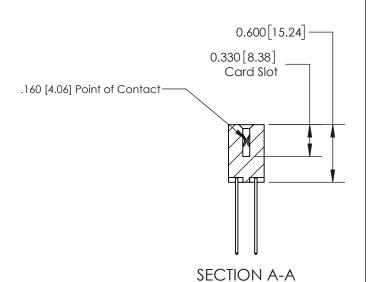

ISSUE NUMBER

ORIGINAL

1

| 837/887 Series High Temp Card Edge Connector<br>Contact Bend Detail |                                                                                                        | ACAD REFERENCE NO. | 837 ENG MASTER   |               |
|---------------------------------------------------------------------|--------------------------------------------------------------------------------------------------------|--------------------|------------------|---------------|
|                                                                     |                                                                                                        | DRAWN: J.LEE       | DATE: OCT. 06/09 |               |
|                                                                     |                                                                                                        | CHECKED:           | DATE:            |               |
| EDAC INC                                                            | THESE DRAWINGS AND SPECIFICATIONS                                                                      | SCALE: NTS         | SHEET            | 2 <b>OF</b> 2 |
| TORONTO, ONTARIO CANADA                                             | ARE THE PROPERTY OF EDAC INC.,AND<br>SHALL NOT BE REPRODUCED,OR COPIED<br>OR USED AS THE BASIS FOR THE | DRAWING NUMBER     | •                | ISSUE         |
| MANUFAC                                                             | MANUFACTURE OR SALE OF APPARATUS WITHOUT WRITTEN PERMISSION.                                           | 837 Assembly       |                  | 1             |