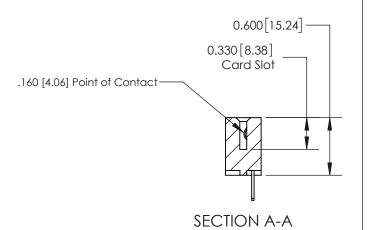

## **Contact Detail**

500-Wire Hole .050x.025(1.27x0.64) - Tail LG=.260(6.60) .156 [3.96] Contact Spacing x .200 [5.08] Row Spacing

-2.934[74.52] --2.624[66.65]-2.338 [59.39] -2.192 [55.68] Card Slot Accepts .054 [1.37] to .070 [1.78] Thick P.C. Board 0.370 [9.40]