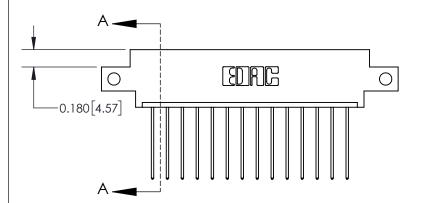

**Mounting Option** 

12-.128 (3.25) Dia. Side Mounting Holes

## **Contact Detail**

541-Wire Wrap .025 Sq.(0.64 Sq.) - Tail LG=.750(19.05) .156 [3.96] Contact Spacing x .200 [5.08] Row Spacing





THIS IS A C.A.D. GENERATED DRAWING DO NOT MAKE MANUAL REVISIONS TO MASTER.



ISSUE NUMBER ORIGINAL

0.600 [15.24] 0.330[8.38] Card Slot .160 [4.06] Point of Contact **SECTION A-A** 

837/887 Series High Temp Card Edge Connector Part Number: 837-014-541-612

YOUR CONNECTION TO QUALITY & SERVICE

**EDAC INC** TORONTO, ONTARIO CANADA

THESE DRAWINGS AND SPECIFICATIONS ARE THE PROPERTY OF EDAC INC.,AND SHALL NOT BE REPRODUCED, OR COPIED OR USED AS THE BASIS FOR THE MANUFACTURE OR SALE OF APPARATUS WITHOUT WRITTEN PERMISSION.

| DRAWN: J.LEE   | DATE: OCT. 06/09 |       |  |
|----------------|------------------|-------|--|
| CHECKED:       | DATE:            |       |  |
| SCALE: NTS     | SHEET            | OF 2  |  |
| DRAWING NUMBER | SHEET 1 OF       | ISSUE |  |
| 837 Assembly   |