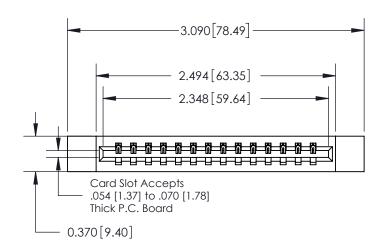

ISSUE NUMBER ORIGINAL

0.600 [15.24] 0.330[8.38] Card Slot .160 [4.06] Point of Contact **SECTION A-A** 

837/887 Series High Temp Card Edge Connector Part Number: 837-014-541-612

YOUR CONNECTION TO QUALITY & SERVICE