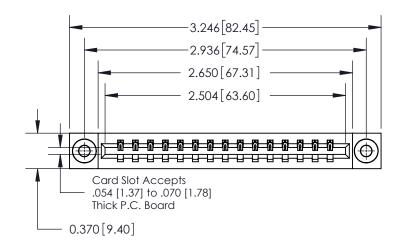

ISSUE NUMBER

ORIGINAL

**See Accompanying Page for:** 

**Contact Bend Details** 

837/887 Series High Temp Card Edge Connector Part Number: 837-015-540-103

YOUR CONNECTION TO QUALITY & SERVICE

**EDAC INC** TORONTO, ONTARIO CANADA

**Mounting Option** 

03-.116 (2.95) I.D. Floating Eyelets