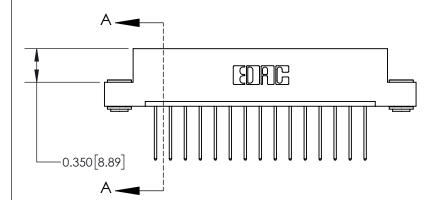

ISSUE NUMBER

ORIGINAL

**See Accompanying Page for:** 

**Contact Bend Details** 

837/887 Series High Temp Card Edge Connector Part Number: 837-015-540-103

YOUR CONNECTION TO QUALITY & SERVICE

**EDAC INC** TORONTO, ONTARIO CANADA