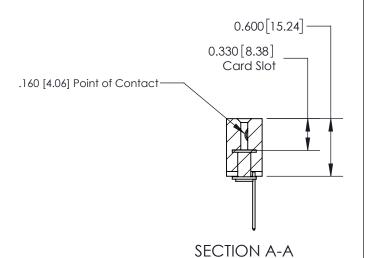

## **Contact Detail**

540-Wire Wrap .025 Sq.(0.64 Sq.) - Tail LG=.560(14.22) .156 [3.96] Contact Spacing x .200 [5.08] Row Spacing

THIS IS A C.A.D. GENERATED DRAWING DO NOT MAKE MANUAL REVISIONS TO MASTER.

ISSUE NUMBER

ORIGINAL

1

| 837/887 Series High Temp Card Edge Connector<br>Contact Bend Detail |                                                                                                                                                            | ACAD REFERENCE NO. | 837 ENG MASTER   |               |
|---------------------------------------------------------------------|------------------------------------------------------------------------------------------------------------------------------------------------------------|--------------------|------------------|---------------|
|                                                                     |                                                                                                                                                            | DRAWN: J.LEE       | DATE: OCT. 06/09 |               |
|                                                                     |                                                                                                                                                            | CHECKED:           | DATE:            |               |
| EDAC INC                                                            | TORONTO, ONTARIO CANADA  ARE THE PROPERTY OF EDAC INC.,AND SHALL NOT BE REPRODUCED,OR COPIED OR USED AS THE BASIS FOR THE MANUFACTURE OR SALE OF APPARATUS | SCALE: NTS         | SHEET            | 2 <b>OF</b> 2 |
| TORONTO, ONTARIO                                                    |                                                                                                                                                            | DRAWING NUMBER     | •                | ISSUE         |
| MANUFAC                                                             |                                                                                                                                                            | 837 Assembly       |                  | 1             |