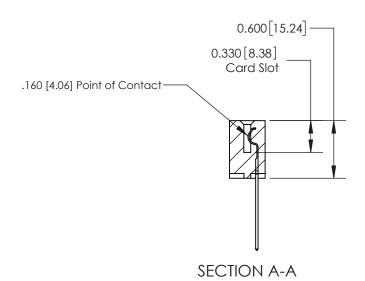

## **Contact Detail**

541-Wire Wrap .025 Sq.(0.64 Sq.) - Tail LG=.750(19.05) .156 [3.96] Contact Spacing x .200 [5.08] Row Spacing

> -3.402[86.41]--3.092[78.54]-2.806 [71.27] -2.660 [67.56] Card Slot Accepts .054 [1.37] to .070 [1.78] Thick P.C. Board 0.370 [9.40]