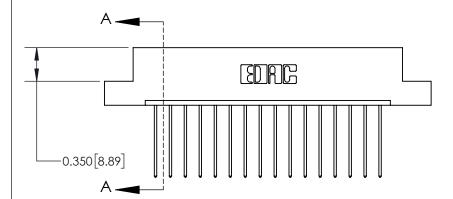

**Mounting Option** 

02-.128 (3.25) Dia. Mounting Holes

## **Contact Detail**

541-Wire Wrap .025 Sq.(0.64 Sq.) - Tail LG=.750(19.05) .156 [3.96] Contact Spacing x .200 [5.08] Row Spacing

> -3.402[86.41]--3.092[78.54]-2.806 [71.27] -2.660 [67.56] Card Slot Accepts .054 [1.37] to .070 [1.78] Thick P.C. Board 0.370 [9.40]